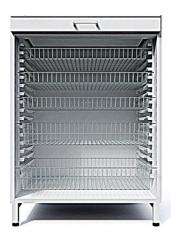

## MEDICINE CABINET MLK-65

Merianto's medicine cabinet **MLK-65** has been developed based on the ISO modular system taking into consideration the medical workers' need for a universal medicine cabinet. The lockable medicine cabinet has two sections and contains a separate metal safe with its own lock. The cabinet's interior can be fitted according to the user's need using ISO modular system 600 x 400 mm baskets or glass shelves.

The medicine cabinet is made from quality melamine. The facade can be a classical door (left/right) or a space conserving roller door. In the middle of the cabinet there is a pull-out auxiliary surface. The load capacity of shelves, drawers and baskets is 20 kg.

SET 6

200
+
200
+
200