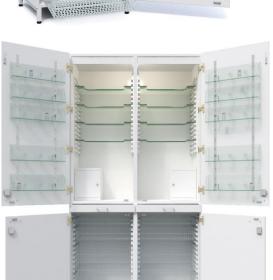

## MEDICINE CABINET MLK-65

Merianto's medicine cabinet **MLK-65** has been developed based on the ISO modular system taking into consideration the medical workers' need for a universal medicine cabinet. The lockable medicine cabinet has two sections and contains a separate metal safe with its own lock. The cabinet's interior can be fitted according to the user's need using ISO modular system 600 x 400 mm baskets or glass shelves.

The medicine cabinet is made from quality melamine. The facade can be a classical door (left/right) or a space conserving roller door. In the middle of the cabinet there is a pull-out auxiliary surface. The load capacity of shelves, drawers and baskets is 20 kg.

## Standard options include five different finishings:

The standard solution for the medicine cabinet MLK-65 consists of:

- 19 mm thick melamine shell and doors
- Accessory hook at the cabinet top
- Clear Plexiglas pockets with height adjusting dividers on the upper door inner surface
- Pull-out auxiliary surface on ball-bearing runners
- Four glass shelves with adjustable height in the upper part
- A white RAL9010 lockable safe in the upper part
- ISO 600x400mm baskets (set choices from SET1-SET4) with dividers and label holders in the lower part
- LED lighting in the cabinet's upper part
- All doors have locks. The locks can be placed in series so that they are compatible with cabinets within the same room, floor or other desired zone. The base choice is a mechanical furniture lock, but electronic locks with codes or smart cards are additional options.
- Silicone magnets on doors soft closing
- Strong metal foot frame with adjustable ends, white RAL9010 colored.