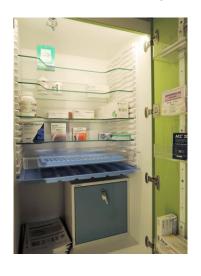

## MEDICINE CABINET MLK-65

Merianto's medicine cabinet **MLK-65** has been developed based on the ISO modular system taking into consideration the medical workers' need for a universal medicine cabinet. The lockable medicine cabinet has two sections and contains a separate metal safe with its own lock. The cabinet's interior can be fitted according to the user's need using ISO modular system 600 x 400 mm baskets or glass shelves.

## Standard options include five different finishings:

The standard solution for the medicine cabinet MLK-65 consists of:

- 19 mm thick melamine shell and doors
- Accessory hook at the cabinet top
- Clear Plexiglas pockets with height adjusting dividers on the upper door inner surface
- Pull-out auxiliary surface on ball-bearing runners
- Four glass shelves with adjustable height in the upper part
- A white RAL9010 lockable safe in the upper part
- ISO 600x400mm baskets (set choices from SET1-SET4) with dividers and label holders in the lower part
- LED lighting in the cabinet's upper part
- All doors have locks. The locks can be placed in series so that they are compatible with cabinets within the same room, floor or other desired zone. The base choice is a mechanical furniture lock, but electronic locks with codes or smart cards are additional options.
- Silicone magnets on doors soft closing
- Strong metal foot frame with adjustable ends, white RAL9010 colored.