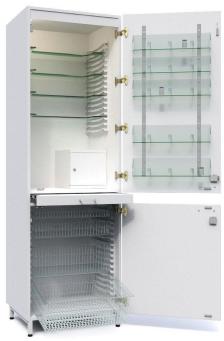

## MEDICINE CABINET MLK-65

Merianto's medicine cabinet **MLK-65** has been developed based on the ISO modular system taking into consideration the medical workers' need for a universal medicine cabinet. The lockable medicine cabinet has two sections and contains a separate metal safe with its own lock. The cabinet's interior can be fitted according to the user's need using ISO modular system 600 x 400 mm baskets or glass shelves.

The medicine cabinet is made from quality melamine. The facade can be a classical door (left/right) or a space conserving roller door. In the middle of the cabinet there is a pull-out auxiliary surface. The load capacity of shelves, drawers and baskets is 20 kg.

## Standard options include five different finishings:

The standard solution for the medicine cabinet MLK-65 consists of:

- 19 mm thick melamine shell and doors
- Accessory hook at the cabinet top
- Clear Plexiglas pockets with height adjusting dividers on the upper door inner surface
- Pull-out auxiliary surface on ball-bearing runners
- Four glass shelves with adjustable height in the upper part
- A white RAL9010 lockable safe in the upper part
- ISO 600x400mm baskets (set choices from SET1-SET4) with dividers and label holders in the lower part
- LED lighting in the cabinet's upper part
- All doors have locks. The locks can be placed in series so that they are compatible with cabinets within the same room, floor or other desired zone. The base choice is a mechanical furniture lock, but electronic locks with codes or smart cards are additional options.
- Silicone magnets on doors soft closing
- Strong metal foot frame with adjustable ends, white RAL9010 colored.