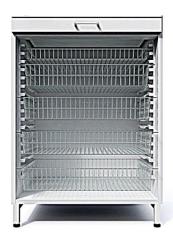

## MEDICINE CABINET MLK-65

Merianto's medicine cabinet **MLK-65** has been developed based on the ISO modular system taking into consideration the medical workers' need for a universal medicine cabinet. The lockable medicine cabinet has two sections and contains a separate metal safe with its own lock. The cabinet's interior can be fitted according to the user's need using ISO modular system 600 x 400 mm baskets or glass shelves.

The medicine cabinet is made from quality melamine. The facade can be a classical door (left/right) or a space conserving roller door. In the middle of the cabinet there is a pull-out auxiliary surface. The load capacity of shelves, drawers and baskets is 20 kg.

## Standard options include five different finishings:

The standard solution for the medicine cabinet MLK-65 consists of:

- 19 mm thick melamine shell and doors
- Accessory hook at the cabinet top
- Clear Plexiglas pockets with height adjusting dividers on the upper door inner surface
- Pull-out auxiliary surface on ball-bearing runners
- Four glass shelves with adjustable height in the upper part
- A white RAL9010 lockable safe in the upper part
- ISO 600x400mm baskets (set choices from SET1-SET4) with dividers and label holders in the lower part
- LED lighting in the cabinet's upper part
- All doors have locks. The locks can be placed in series so that they are compatible with cabinets within the same room, floor or other desired zone. The base choice is a mechanical furniture lock, but electronic locks with codes or smart cards are additional options.
- Silicone magnets on doors soft closing
- Strong metal foot frame with adjustable ends, white RAL9010 colored.