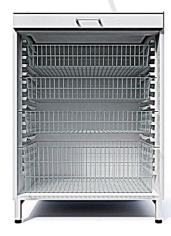

## MEDICINE CABINET MLK-65

Merianto's medicine cabinet **MLK-65** has been developed based on the ISO modular system taking into consideration the medical workers' need for a universal medicine cabinet. The lockable medicine cabinet has two sections and contains a separate metal safe with its own lock. The cabinet's interior can be fitted according to the user's need using ISO modular system 600 x 400 mm baskets or glass shelves.

The medicine cabinet is made from quality melamine. The facade can be a classical door (left/right) or a space conserving roller door. In the middle of the cabinet there is a pull-out auxiliary surface. The load capacity of shelves, drawers and baskets is 20 kg.

## Standard options include five different finishings:

The standard solution for the medicine cabinet MLK-65 consists of:

- 19 mm thick melamine shell and doors
- Accessory hook at the cabinet top
- Clear Plexiglas pockets with height adjusting dividers on the upper door inner surface
- Pull-out auxiliary surface on ball-bearing runners
- Four glass shelves with adjustable height in the upper part
- A white RAL9010 lockable safe in the upper part
- ISO 600x400mm baskets (set choices from SET1-SET4) with dividers and label holders in the lower part
- LED lighting in the cabinet's upper part
- All doors have locks. The locks can be placed in series so that they are compatible with cabinets within the same room, floor or other desired zone. The base choice is a mechanical furniture lock, but electronic locks with codes or smart cards are additional options.
- Silicone magnets on doors soft closing
- Strong metal foot frame with adjustable ends, white RAL9010 colored.