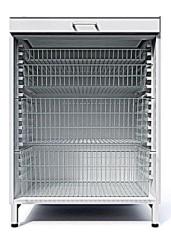

## MEDICINE CABINET MLK-65

Merianto's medicine cabinet **MLK-65** has been developed based on the ISO modular system taking into consideration the medical workers' need for a universal medicine cabinet. The lockable medicine cabinet has two sections and contains a separate metal safe with its own lock. The cabinet's interior can be fitted according to the user's need using ISO modular system 600 x 400 mm baskets or glass shelves.

The medicine cabinet is made from quality melamine. The facade can be a classical door (left/right) or a space conserving roller door. In the middle of the cabinet there is a pull-out auxiliary surface. The load capacity of shelves, drawers and baskets is 20 kg.

## Lower cabinet basket selection (basket depth mm)

| SET 1                                              |
|----------------------------------------------------|
| 50<br>+<br>100<br>+<br>100<br>+<br>100<br>+<br>100 |
|                                                    |