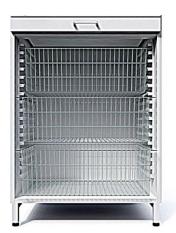

## MEDICINE CABINET MLK-65

Merianto's medicine cabinet **MLK-65** has been developed based on the ISO modular system taking into consideration the medical workers' need for a universal medicine cabinet. The lockable medicine cabinet has two sections and contains a separate metal safe with its own lock. The cabinet's interior can be fitted according to the user's need using ISO modular system 600 x 400 mm baskets or glass shelves.

The medicine cabinet is made from quality melamine. The facade can be a classical door (left/right) or a space conserving roller door. In the middle of the cabinet there is a pull-out auxiliary surface. The load capacity of shelves, drawers and baskets is 20 kg.

## Standard options include five different finishings:

The standard solution for the medicine cabinet MLK-65 consists of:

- 19 mm thick melamine shell and doors
- Accessory hook at the cabinet top
- Clear Plexiglas pockets with height adjusting dividers on the upper door inner surface
- Pull-out auxiliary surface on ball-bearing runners
- Four glass shelves with adjustable height in the upper part
- A white RAL9010 lockable safe in the upper part
- ISO 600x400mm baskets (set choices from SET1-SET4) with dividers and label holders in the lower part
- LED lighting in the cabinet's upper part
- All doors have locks. The locks can be placed in series so that they are compatible with cabinets within the same room, floor or other desired zone. The base choice is a mechanical furniture lock, but electronic locks with codes or smart cards are additional options.
- Silicone magnets on doors soft closing
- Strong metal foot frame with adjustable ends, white RAL9010 colored.