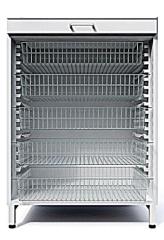

## MEDICINE CABINET MLK-65

Merianto's medicine cabinet **MLK-65** has been developed based on the ISO modular system taking into consideration the medical workers' need for a universal medicine cabinet. The lockable medicine cabinet has two sections and contains a separate metal safe with its own lock. The cabinet's interior can be fitted according to the user's need using ISO modular system 600 x 400 mm baskets or glass shelves.

The medicine cabinet is made from quality melamine. The facade can be a classical door (left/right) or a space conserving roller door. In the middle of the cabinet there is a pull-out auxiliary surface. The load capacity of shelves, drawers and baskets is 20 kg.

| SET 5                                               |
|-----------------------------------------------------|
| 100<br>+<br>100<br>+<br>100<br>+<br>100<br>+<br>100 |

| SET 3 |
|-------|
| 50    |
| +     |
| 50    |
| +     |
| 50    |
| +     |
| 50    |
| +     |
| 100   |
| +     |
| 100   |
|       |