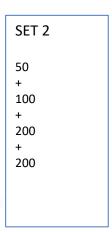

## Lower cabinet basket selection (basket depth mm)

| SET 1                                              |
|----------------------------------------------------|
| 50<br>+<br>100<br>+<br>100<br>+<br>100<br>+<br>100 |
|                                                    |

| SET 5                                               |
|-----------------------------------------------------|
| 100<br>+<br>100<br>+<br>100<br>+<br>100<br>+<br>100 |

| SET 3 |
|-------|
| 50    |
| +     |
| 50    |
| +     |
| 50    |
| +     |
| 50    |
| +     |
| 100   |
| +     |
| 100   |
|       |

SET 6

200
+
200
+
200