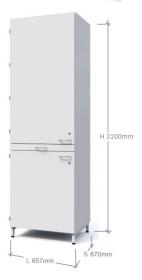

## MEDICINE CABINET MLK-65

Merianto's medicine cabinet **MLK-65** has been developed based on the ISO modular system taking into consideration the medical workers' need for a universal medicine cabinet. The lockable medicine cabinet has two sections and contains a separate metal safe with its own lock. The cabinet's interior can be fitted according to the user's need using ISO modular system 600 x 400 mm baskets or glass shelves.

The medicine cabinet is made from quality melamine. The facade can be a classical door (left/right) or a space conserving roller door. In the middle of the cabinet there is a pull-out auxiliary surface. The load capacity of shelves, drawers and baskets is 20 kg.