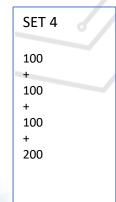

## Lower cabinet basket selection (basket depth mm)

| SET 1                                              |
|----------------------------------------------------|
| 50<br>+<br>100<br>+<br>100<br>+<br>100<br>+<br>100 |
|                                                    |

| SET 5                                               |
|-----------------------------------------------------|
| 100<br>+<br>100<br>+<br>100<br>+<br>100<br>+<br>100 |

| SET 3 |
|-------|
| 50    |
| +     |
| 50    |
| +     |
| 50    |
| +     |
| 50    |
| +     |
| 100   |
| +     |
| 100   |
|       |

SET 6

200
+
200
+
200