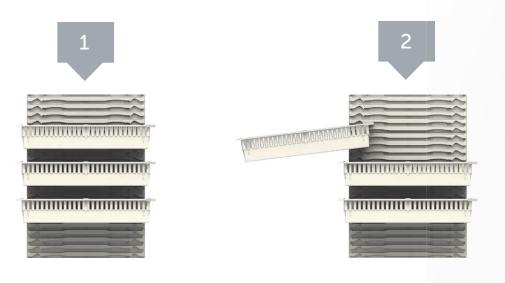

#### Multipurpose side panel 1-4.

The special design of the side panels allows the baskets to be opened either straight or at a 5% or 30% angle, which is particularly convenient in the case of baskets located higher up. This is a convenient solution for pass-through cabinets located between rooms – the baskets move in both directions and can be freely positioned at any height throughout the cabinet.