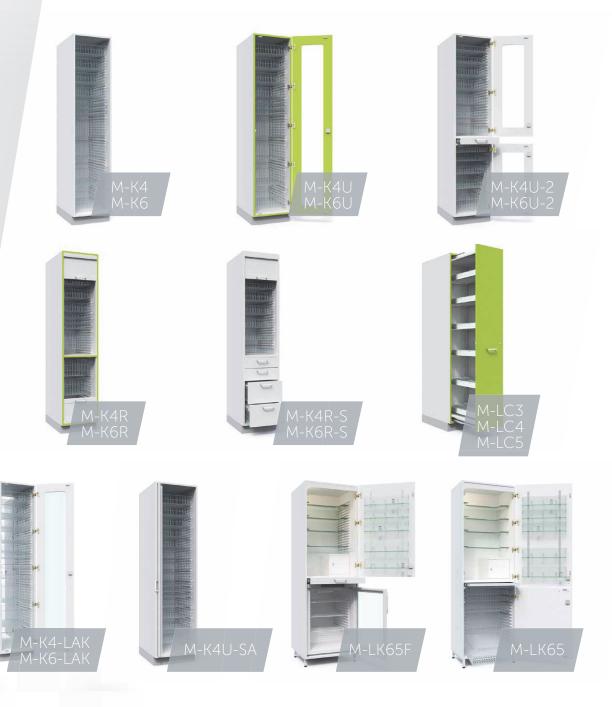

High-quality material – all medicine cabinets are made of high-quality materials that are easy to clean. Cabinets are either with open facade or closed. The choice includes doors, glass doors, drawers and roller doors.

|                                        |          | Width,<br>mm | Depth,<br>mm | Height,<br>mm |
|----------------------------------------|----------|--------------|--------------|---------------|
| Cabinet without a door                 | M-K4     | 455          | 670          | 2100          |
| Cabinet without a door                 | M-K6     | 655          | 470          | 2100          |
| Cabinet with a door                    | M-K4U    | 455          | 670          | 2100          |
| Cabinet with a door                    | M-K6U    | 655          | 470          | 2100          |
| Cabinet with two doors and a worktop   | M-K4U-2T | 455          | 670          | 2100          |
| Cabinet with two doors and a worktop   | M-K6U-2T | 655          | 470          | 2100          |
| Cabinet with roller doors              | M-K4R    | 455          | 670          | 2100          |
| Cabinet with roller doors              | M-K6R    | 655          | 470          | 2100          |
| Cabinet with a roller door and drawers | M-K4R-S  | 455          | 670          | 2100          |
| Cabinet with a roller door and drawers | M-K6R-S  | 655          | 470          | 2100          |
| Extractable container cabinet          | M-LC3    | 300          | 670          | 2100          |
| Extractable container cabinet          | M-LC4    | 400          | 670          | 2100          |
| Extractable container cabinet          | M-LC5    | 500          | 670          | 2100          |
| Cabinet with an inwards opening door   | M-K4U-SA | 524          | 670          | 2100          |
| Double-sided pass-through cabinet      | M-K4-LAK | 455          | 670          | 2100          |
| Double-sided pass-through cabinet      | M-K6-LAK | 655          | 470          | 2100          |
| Medicine cabinet with a fridge         | M-LK65F  | 655          | 670          | 2100          |
| Medicine cabinet                       | M-LK65   | 655          | 670          | 2100          |

Depending on the cabinet type, it is possible to choose a glass door instead of a standard door.

**Combine according to your needs –** Merianto Medical's medicine cabinets are multifunctional cabinets designed to meet the needs of healthcare