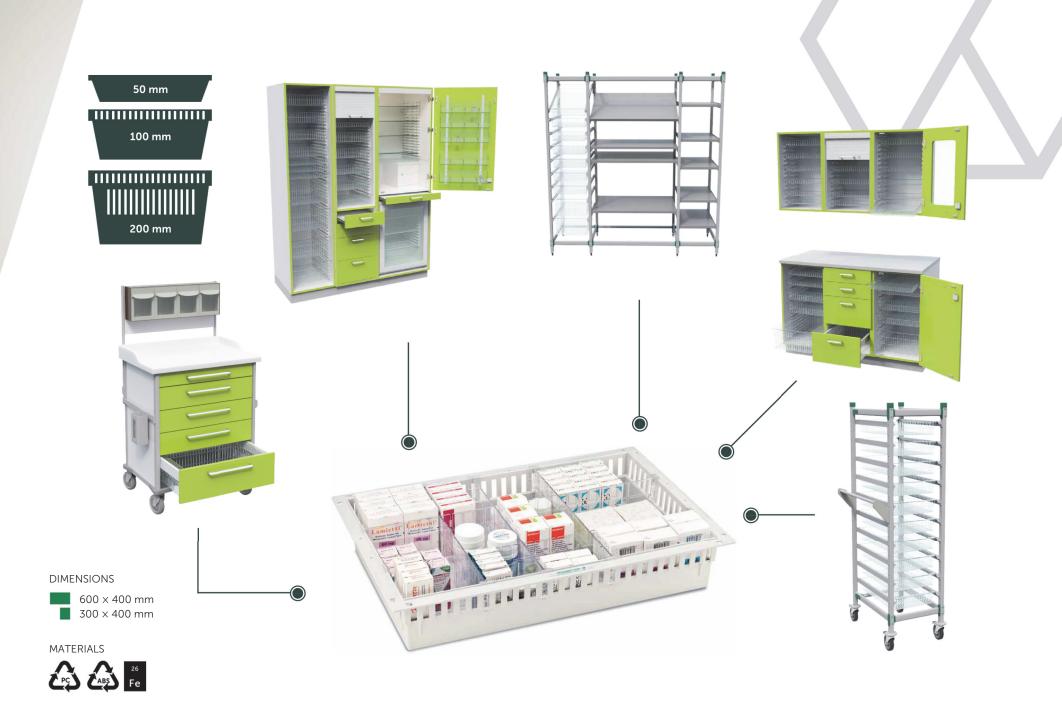

# MULTI-FUNCTIONALIT

The heart of Merianto Medical's medicine cabinets is an ISO-certified modular system. Thanks to the standardised side panels, it is possible to take baskets full of medicines from the warehouse, place them securely in the corresponding slots in the transport trolley and replace them with the empty baskets in the medicine cabinets.

## ISO MODULAR SYSTEM

**Replace and combine** – standardised side panels allow the interchangeability and combination of the baskets of Merianto medicine cabinets. Take a basket full of medicines from the warehouse, place it in the trolley and then in the medicine cabinet.

111

The system of smaller and larger dividers that can be placed in the baskets of the ISO modular system allows the creation of orderly storage conditions for medicines. This avoids medication errors and can save up to 60% of shelf space compared to conventional cabinets.

#### Multipurpose side panel 1-4.

The special design of the side panels allows the baskets to be opened either straight or at a 5% or 30% angle, which is particularly convenient in the case of baskets located higher up. This is a convenient solution for pass-through cabinets located between rooms – the baskets move in both directions and can be freely positioned at any height throughout the cabinet.

The baskets are made specifically for medical use and can be cleaned with all standard detergents and disinfectants used in hospitals. The ISO modular system is based on 400 x 600 mm and 300 x 400 mm plastic baskets with a choice of heights 50, 100 or 200 mm and materials such as transparent PC or grey ABS.