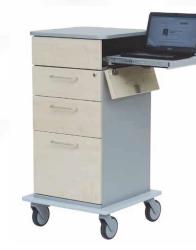

#### Everything you need right at your fingertips -

ABARBARA P

DEBER.

with hospital and transport trolleys designed specially for healthcare facilities, it is easy to take medication and accessories everywhere, wherever the patient needs help. All the trolleys we offer are equipped with baskets of the ISO modular system, forming a complete logistical unit with our other products. We offer anaesthesia trolleys, first aid trolleys as well as transport trolleys in different configurations and with different options.

- 18

NAMES OF TAXABLE

**Specially for care procedures** – Novocal's reliable and durable patient care and nursing trolleys are designed to assist with care tasks such as washing, changing linen and dressing, planning, and medical or counselling tasks.

A selection of available medicine and care trolleys. For a full range visit our website meriantomedical.com.