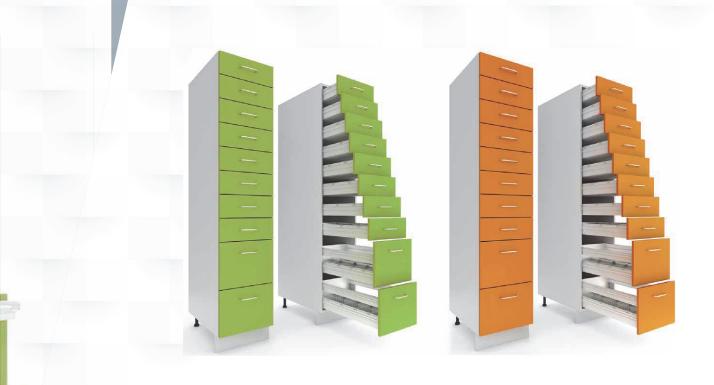

#### Systematic storage and distribution of

**medicines** – M-PT drawer tower is designed primarily for pharmacy prescription zones and hospital procedure rooms. The drawer system opens to its full length and closes quietly. The number and height of drawers can be selected according to need. The drawers have a transparent bottoms and freely adjustable dividers.

The façade finish can be selected from the standard Merianto finishes or according to the customer's preference.

TROLLEYS