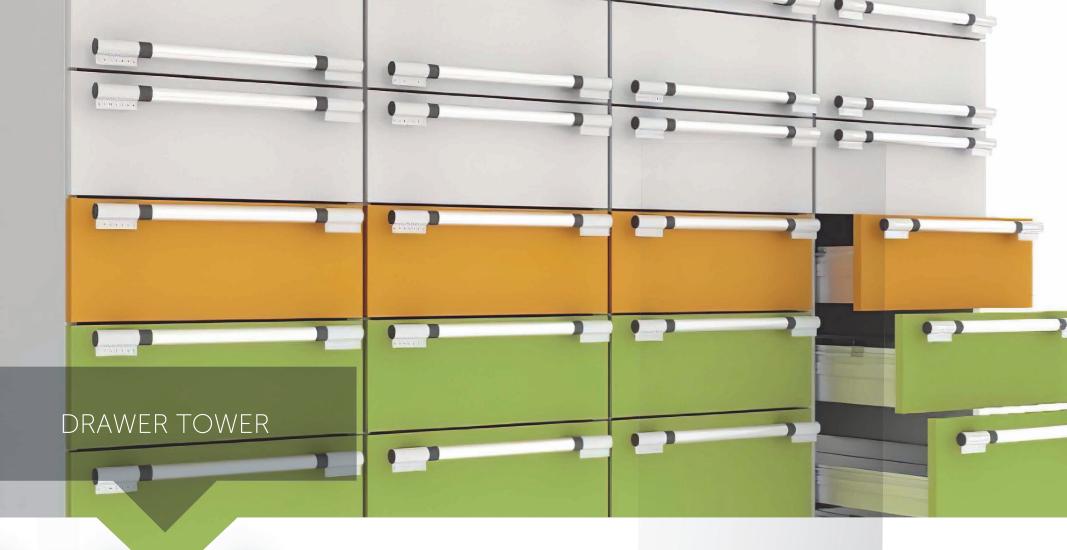

#### Systematic storage and distribution of

**medicines** – M-PT drawer tower is designed primarily for pharmacy prescription zones and hospital procedure rooms. The drawer system opens to its full length and closes quietly. The number and height of drawers can be selected according to need. The drawers have a transparent bottoms and freely adjustable dividers.

The façade finish can be selected from the standard Merianto finishes or according to the customer's preference.

TROLLEYS