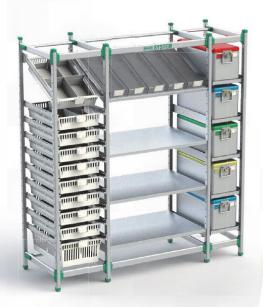

Gingium pro

0.60 0

**Unlimited use possibilities** – StockShelf warehouse shelving systems for hospitals are modular complete solutions standing on legs or mounted on the wall. Thanks to the accessories, the shelves can be used in almost unlimited ways. The StockShelf shelving system is easy to assemble and disassemble, and the assembled units can be easily modified. The shelves are made of steel and are strong and durable. Steel is an environmentally friendly material that can be recycled endlessly.