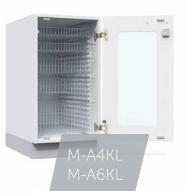

High-quality material – all medicine cabinets are made of high-quality materials that are easy to clean. Cabinets are either with open facade or closed. The choice includes doors, glass doors, drawers and roller doors.

| -         | ter .                                |                                      |          | Width,<br>mm | Depth,<br>mm | Height,<br>mm |
|-----------|--------------------------------------|--------------------------------------|----------|--------------|--------------|---------------|
| -         |                                      | Cabinet without a door               | M-A4     | 455          | 670          | 900           |
| IIIII     | 1                                    | Cabinet without a door               | M-A6     | 655          | 470          | 900           |
|           |                                      | Cabinet with a door                  | M-A4U    | 455          | 670          | 900           |
| 100       |                                      | Cabinet with a door                  | M-A6U    | 655          | 470          | 900           |
| 11.       |                                      | Cabinet with a glass door            | M-A4KL   | 455          | 670          | 900           |
| -         |                                      | Cabinet with a glass door            | M-A6KL   | 655          | 470          | 900           |
| ¥.        |                                      | Cabinet with roller doors            | M-A4R    | 455          | 670          | 900           |
|           |                                      | Cabinet with roller doors            | M-A6R    | 655          | 470          | 900           |
|           |                                      | Cabinet with an inwards opening door | M-A4U-SA | 524          | 670          | 900           |
|           |                                      | Cabinet with an inwards opening door | M-A6U-SA | 798          | 470          | 900           |
| 370 / 470 | Drawer set                           | M-A4S                                | 455      | 670          | 900          |               |
|           | Drawer set                           | M-A6S                                | 655      | 470          | 900          |               |
|           | Sink cabinet with a waste bin system | M-A4W                                | 450      | 670          | 900          |               |
| 200       |                                      | Sink cabinet with a waste bin system | M-A5W    | 500          | 670          | 900           |
|           | Sink cabinet with a waste bin system | M-A6W                                | 600      | 670          | 900          |               |
|           | 1                                    |                                      |          |              |              |               |