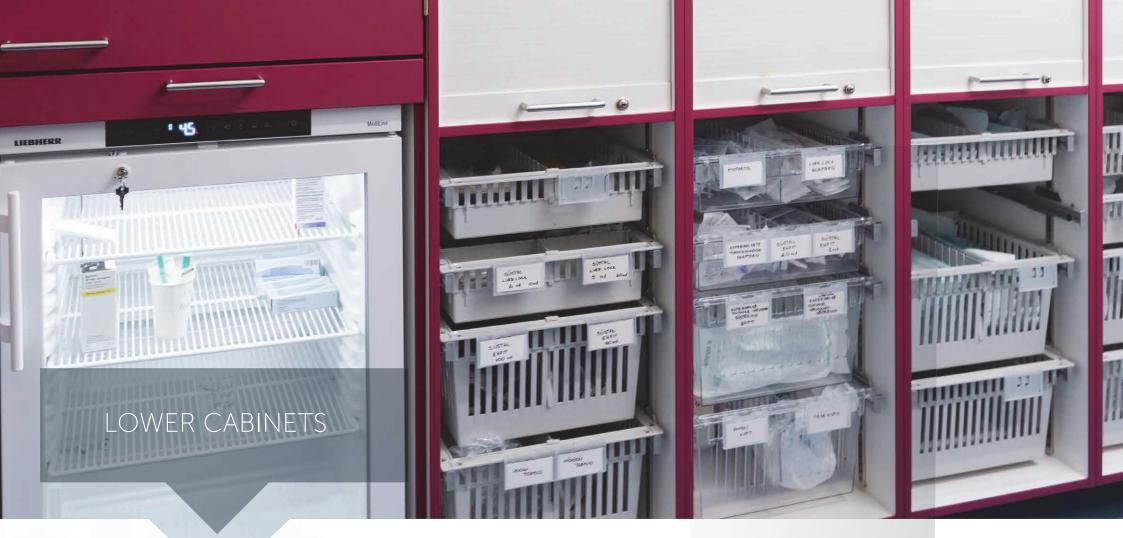

## SAFETY OF MEDICINES

Medicines may only be accessed by those to whom the corresponding right has been granted, which is why Merianto Medical's medicine cabinets can be ordered with locking and security systems.

#### Thoroughly elaborated standard solution -

the medicine cabinets assembled according to need are lockable. In addition to a mechanical furniture lock, you can choose between an electronic code lock and a smart card lock. Baskets in cabinets can carry up to 20 kg and baskets on ball rails up to 50 kg. The doors are provided with silicone magnets to ensure quiet closing.