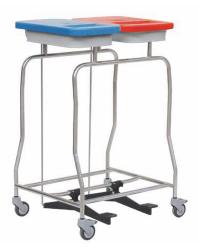

#### Everything you need right at your fingertips -

ABARBARA P

DEBER.

with hospital and transport trolleys designed specially for healthcare facilities, it is easy to take medication and accessories everywhere, wherever the patient needs help. All the trolleys we offer are equipped with baskets of the ISO modular system, forming a complete logistical unit with our other products. We offer anaesthesia trolleys, first aid trolleys as well as transport trolleys in different configurations and with different options.

- 18

NAMES OF TAXABLE

**Specially for care procedures** – Novocal's reliable and durable patient care and nursing trolleys are designed to assist with care tasks such as washing, changing linen and dressing, planning, and medical or counselling tasks.

A selection of available medicine and care trolleys. For a full range visit our website meriantomedical.com.