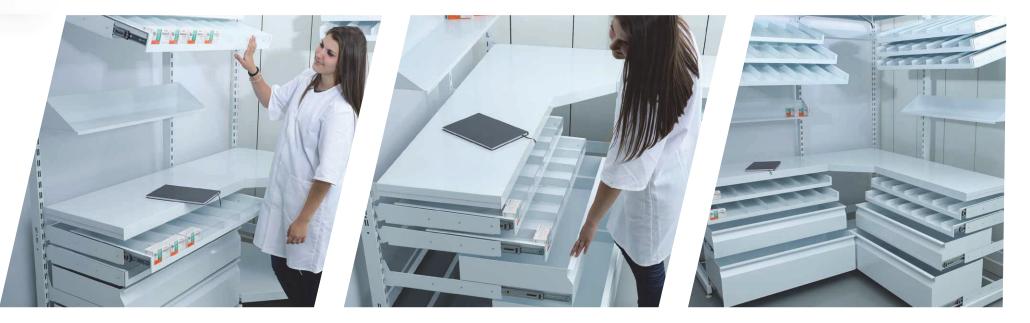

### DIVIDERS AND DRAWER INSERTS

tho ASS

**Practical solutions to everyday problems –** Merianto Medical's drawer inserts also fit into standard and existing drawers. Store medicines neatly organised in an upright position to prevent jars tipping over and liquids spilling.

A divider system with adhesive end fixings.

Suitable for drawers with straight and smooth end or side walls. Sliding dividers can be fitted to the aluminium dividers, which are adjustable in 1 cm increments. Available for drawers of all sizes.

**Plastic module** with sliding dividers. A convenient solution if the drawer needs to be cleaned frequently – the module can be removed from the drawer with a single move. Available for drawers of all sizes.

Aluminium module with sliding dividers. A strong solution, suitable for larger drawers, easily removable if necessary. Available for drawers of all sizes.