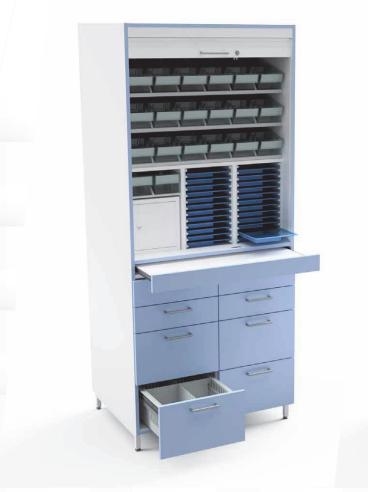

## WEEKLY CABINET

**Specially for nursing homes** – storing medicines, preparing the right quantities and distributing them to patients requires the utmost precision and attention. With the needs of nursing homes in mind, Merianto Medical has developed smart medicine cabinets. We offer a modular, complete solution that can accommodate medicines for 20, 40 or 60 patients for one week. The M-WK weekly cabinet with a medicine dispensing trolley considerably simplifies the work of the care worker in dispensing medicines.

Medicine cabinet is lockable and the inner systems can be conveniently repositioned in the medicine trolley. The height of one cabinet module is 2100 mm, width 910 mm and depth 670 mm.