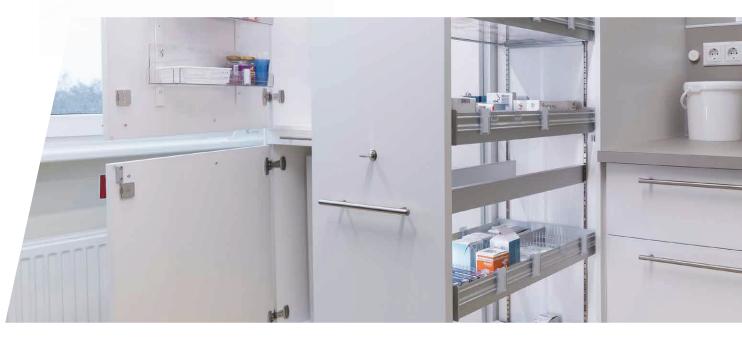

High-quality material – all medicine cabinets are made of high-quality materials that are easy to clean. Cabinets are either with open facade or closed. The choice includes doors, glass doors, drawers and roller doors.

Depending on the cabinet type, it is possible to choose a glass door instead of a standard door.

**Combine according to your needs –** Merianto Medical's medicine cabinets are multifunctional cabinets designed to meet the needs of healthcare

#### Thoroughly elaborated standard solution -

the medicine cabinets assembled according to need are lockable. In addition to a mechanical furniture lock, you can choose between an electronic code lock and a smart card lock. Baskets in cabinets can carry up to 20 kg and baskets on ball rails up to 50 kg. The doors are provided with silicone magnets to ensure quiet closing.