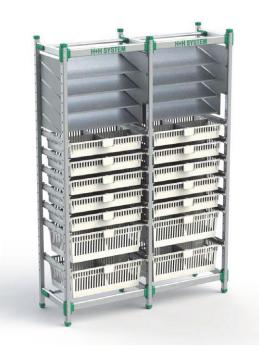

## FLEXSHELF SHELVES

Always a clear overview – a multifunctional FlexShelf shelf system with its strong aluminium structure allows you to get a quick overview of your stock. Create the right storage shelf, trolley or workstation. Medicines or accessories stored on the highest shelves are conveniently accessible.

Store, make an inventory, use!

There are thousands of ways to assemble a shelf system, and it's also easy to expand or upgrade an existing system. Here are some examples for inspiration. Contact us to find the right solution for your company.