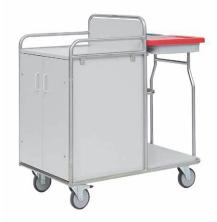

#### Everything you need right at your fingertips -

ABARBARA P

DEBER.

with hospital and transport trolleys designed specially for healthcare facilities, it is easy to take medication and accessories everywhere, wherever the patient needs help. All the trolleys we offer are equipped with baskets of the ISO modular system, forming a complete logistical unit with our other products. We offer anaesthesia trolleys, first aid trolleys as well as transport trolleys in different configurations and with different options.

- 18

NAMES OF TAXABLE

**Specially for care procedures** – Novocal's reliable and durable patient care and nursing trolleys are designed to assist with care tasks such as washing, changing linen and dressing, planning, and medical or counselling tasks.

A selection of available medicine and care trolleys. For a full range visit our website meriantomedical.com.