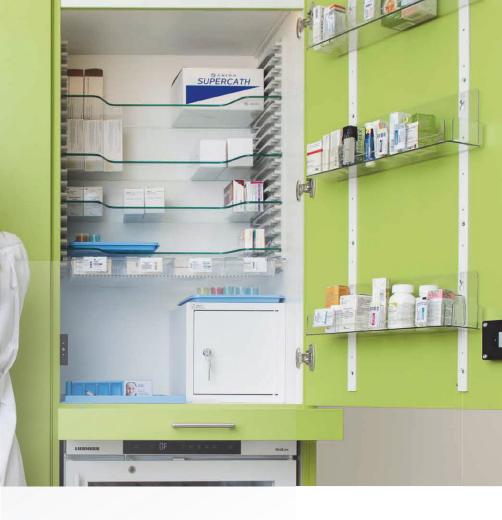

## SAFETY OF MEDICINES

Medicines may only be accessed by those to whom the corresponding right has been granted, which is why Merianto Medical's medicine cabinets can be ordered with locking and security systems.

High-quality material – all medicine cabinets are made of high-quality materials that are easy to clean. Cabinets are either with open facade or closed. The choice includes doors, glass doors, drawers and roller doors.

#### Thoroughly elaborated standard solution -

the medicine cabinets assembled according to need are lockable. In addition to a mechanical furniture lock, you can choose between an electronic code lock and a smart card lock. Baskets in cabinets can carry up to 20 kg and baskets on ball rails up to 50 kg. The doors are provided with silicone magnets to ensure quiet closing.