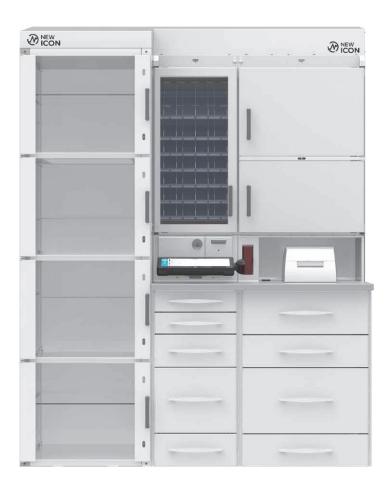

## PHARMACY ROBOTS AND SMART CABINETS

**Future helpers** – labour shortage is a growing concern in the health sector. To have more time for patients, we have learned to automate processes. Computer-controlled medicine cabinets and systems for storing and dispensing medicines allow us to automate the time-consuming process of running between warehouses and transporting medicals, while reducing the risk of human error.

For more information visit our website **meriantomedical.com**.