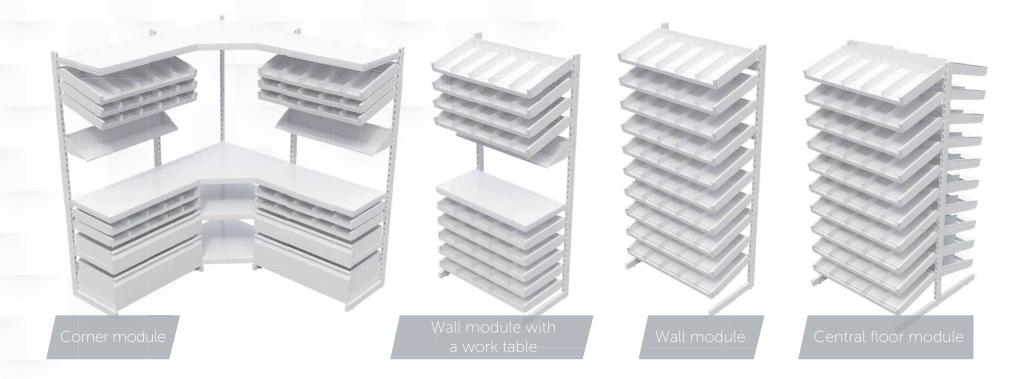

## PHARMACY SHELVES

**Specially for pharmacies** – a strong steel shelf systems enables the space-saving storage of medicine packages. MedicStorage's shelves and drawers are easy to move and are height adjustable. The drawers open with just a touch and can also be installed in an inclined position. Height of the support frame is 2115 mm. Width of modules 625 and 1000 mm, depth 400 and 500 mm. Finishing: white RAL 9003.

Gingium pro

0.60 0

**Unlimited use possibilities** – StockShelf warehouse shelving systems for hospitals are modular complete solutions standing on legs or mounted on the wall. Thanks to the accessories, the shelves can be used in almost unlimited ways. The StockShelf shelving system is easy to assemble and disassemble, and the assembled units can be easily modified. The shelves are made of steel and are strong and durable. Steel is an environmentally friendly material that can be recycled endlessly.