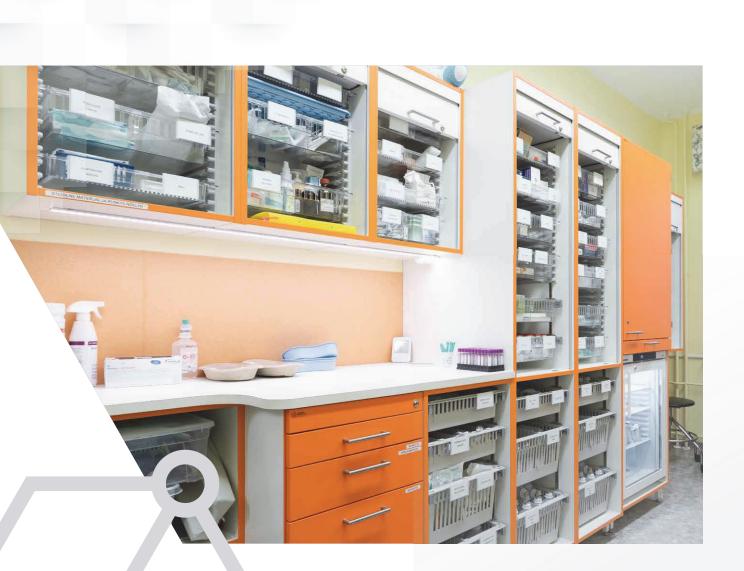

## LOGISTICAL INTEGRITY

Merianto Medical's furniture solutions are designed to connect the entire logistics chain of the hospital. The ISO modular system used in the products is a convenient and practical solution for storing and transporting medicines to the patient. Merianto's aim is to offer customers complete solutions based on their needs.

## ERGONOMICS

Nurses and doctors have to do the same movements dozens of times a day. Merianto Medical's furniture solutions are ergonomic and easy to use. The well elaborated product design and the functionality of the modular system make the product easy to use.