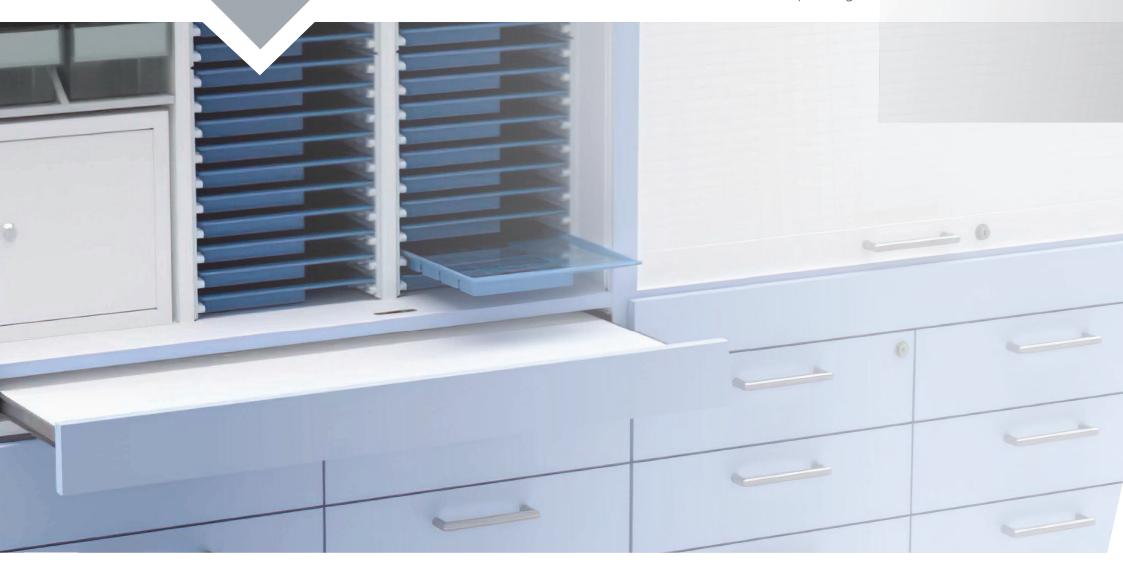

# MULTI-FUNCTIONALIT

The heart of Merianto Medical's medicine cabinets is an ISO-certified modular system. Thanks to the standardised side panels, it is possible to take baskets full of medicines from the warehouse, place them securely in the corresponding slots in the transport trolley and replace them with the empty baskets in the medicine cabinets.

## ISO MODULAR SYSTEM

**Replace and combine** – standardised side panels allow the interchangeability and combination of the baskets of Merianto medicine cabinets. Take a basket full of medicines from the warehouse, place it in the trolley and then in the medicine cabinet.

111

The system of smaller and larger dividers that can be placed in the baskets of the ISO modular system allows the creation of orderly storage conditions for medicines. This avoids medication errors and can save up to 60% of shelf space compared to conventional cabinets.

#### Multipurpose side panel 1-4.

The special design of the side panels allows the baskets to be opened either straight or at a 5% or 30% angle, which is particularly convenient in the case of baskets located higher up. This is a convenient solution for pass-through cabinets located between rooms – the baskets move in both directions and can be freely positioned at any height throughout the cabinet.