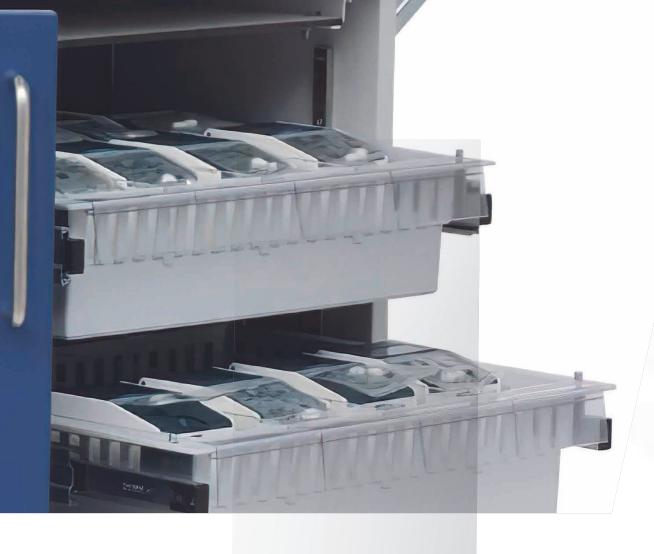

The baskets are made specifically for medical use and can be cleaned with all standard detergents and disinfectants used in hospitals. The ISO modular system is based on 400 x 600 mm and 300 x 400 mm plastic baskets with a choice of heights 50, 100 or 200 mm and materials such as transparent PC or grey ABS.

### ABS 50, 100 and 200

Grey baskets made from ABS with heights of 50, 100 and 200 mm. The heat resistance of ABS is up to +85 °C.

The baskets can carry a load of 14 kg in side panels and up to 35 kg on telescopic rails.

#### PC 50, 100 and 200

Transparent baskets made from PC with heights of 50, 100 and 200 mm. The heat resistance of PC is up to +125 °C.

The baskets can carry a load of 14 kg in side panels and up to 35 kg on telescopic rails.