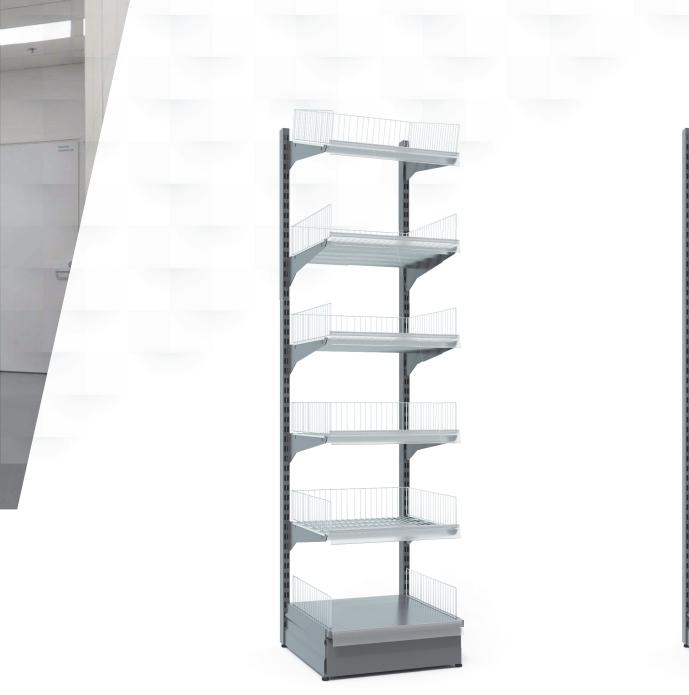

## FLEXSHELF SHELVES

Always a clear overview – a multifunctional FlexShelf shelf system with its strong aluminium structure allows you to get a quick overview of your stock. Create the right storage shelf, trolley or workstation. Medicines or accessories stored on the highest shelves are conveniently accessible.

Store, make an inventory, use!

There are thousands of ways to assemble a shelf system, and it's also easy to expand or upgrade an existing system. Here are some examples for inspiration. Contact us to find the right solution for your company.