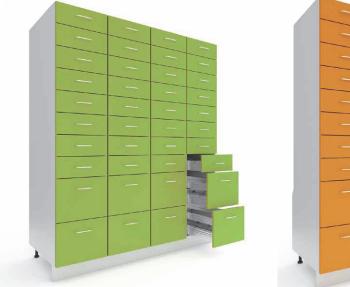

For the bird-of-paradise, keeping order and cleanliness is absolutely vital for the most important event in life – breeding! The beautifully colourful male birds spend long hours every day cleaning their plumage to the last detail, while males of some species also have to clean and maintain a properly shaped stage area with a proper milieu value in the forest field in order to successfully perform dance shows to charm the females. Just one yellowing leaf on the dark ground can be fatal and earn the female bird's disapproval. TALL CABINETS

High-quality material – all medicine cabinets are made of high-quality materials that are easy to clean. Cabinets are either with open facade or closed. The choice includes doors, glass doors, drawers and roller doors.

|                                        |          | Width,<br>mm | Depth,<br>mm | Height,<br>mm |
|----------------------------------------|----------|--------------|--------------|---------------|
| Cabinet without a door                 | M-K4     | 455          | 670          | 2100          |
| Cabinet without a door                 | M-K6     | 655          | 470          | 2100          |
| Cabinet with a door                    | M-K4U    | 455          | 670          | 2100          |
| Cabinet with a door                    | M-K6U    | 655          | 470          | 2100          |
| Cabinet with two doors and a worktop   | M-K4U-2T | 455          | 670          | 2100          |
| Cabinet with two doors and a worktop   | M-K6U-2T | 655          | 470          | 2100          |
| Cabinet with roller doors              | M-K4R    | 455          | 670          | 2100          |
| Cabinet with roller doors              | M-K6R    | 655          | 470          | 2100          |
| Cabinet with a roller door and drawers | M-K4R-S  | 455          | 670          | 2100          |
| Cabinet with a roller door and drawers | M-K6R-S  | 655          | 470          | 2100          |
| Extractable container cabinet          | M-LC3    | 300          | 670          | 2100          |
| Extractable container cabinet          | M-LC4    | 400          | 670          | 2100          |
| Extractable container cabinet          | M-LC5    | 500          | 670          | 2100          |
| Cabinet with an inwards opening door   | M-K4U-SA | 524          | 670          | 2100          |
| Double-sided pass-through cabinet      | M-K4-LAK | 455          | 670          | 2100          |
| Double-sided pass-through cabinet      | M-K6-LAK | 655          | 470          | 2100          |
| Medicine cabinet with a fridge         | M-LK65F  | 655          | 670          | 2100          |
| Medicine cabinet                       | M-LK65   | 655          | 670          | 2100          |