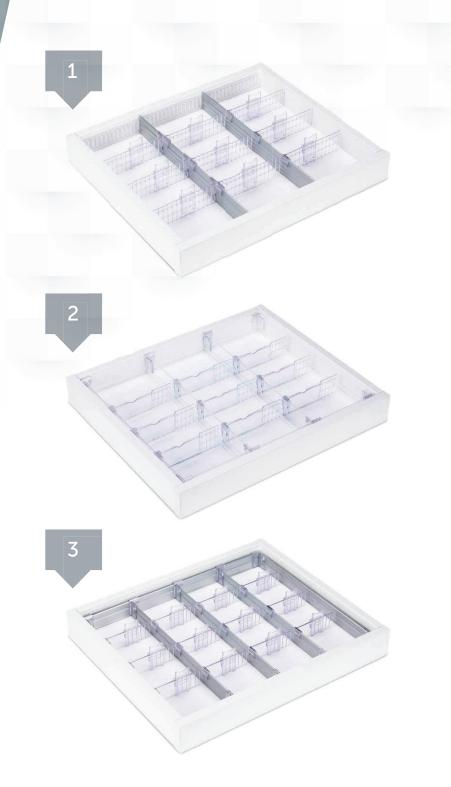

### DIVIDERS AND DRAWER INSERTS

tho ASS

**Practical solutions to everyday problems –** Merianto Medical's drawer inserts also fit into standard and existing drawers. Store medicines neatly organised in an upright position to prevent jars tipping over and liquids spilling.

A divider system with adhesive end fixings.

Suitable for drawers with straight and smooth end or side walls. Sliding dividers can be fitted to the aluminium dividers, which are adjustable in 1 cm increments. Available for drawers of all sizes.

**Plastic module** with sliding dividers. A convenient solution if the drawer needs to be cleaned frequently – the module can be removed from the drawer with a single move. Available for drawers of all sizes.

Aluminium module with sliding dividers. A strong solution, suitable for larger drawers, easily removable if necessary. Available for drawers of all sizes.