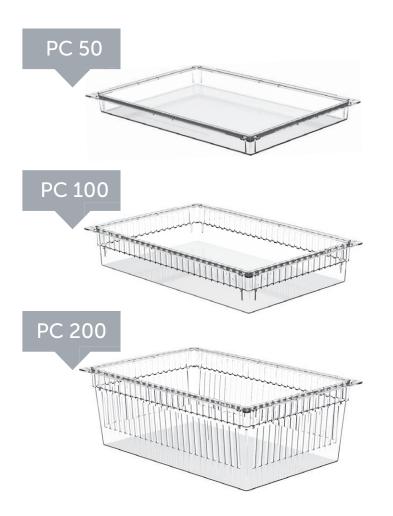

The baskets are made specifically for medical use and can be cleaned with all standard detergents and disinfectants used in hospitals. The ISO modular system is based on 400 x 600 mm and 300 x 400 mm plastic baskets with a choice of heights 50, 100 or 200 mm and materials such as transparent PC or grey ABS.

### ABS 50, 100 and 200

Grey baskets made from ABS with heights of 50, 100 and 200 mm. The heat resistance of ABS is up to +85 °C.

The baskets can carry a load of 14 kg in side panels and up to 35 kg on telescopic rails.

#### PC 50, 100 and 200

Transparent baskets made from PC with heights of 50, 100 and 200 mm. The heat resistance of PC is up to +125 °C.

The baskets can carry a load of 14 kg in side panels and up to 35 kg on telescopic rails.