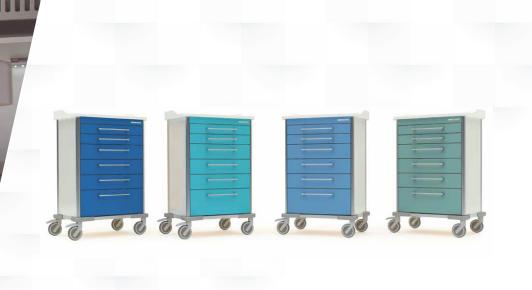

#### Everything you need right at your fingertips -

ABARBARA P

DEBER.

with hospital and transport trolleys designed specially for healthcare facilities, it is easy to take medication and accessories everywhere, wherever the patient needs help. All the trolleys we offer are equipped with baskets of the ISO modular system, forming a complete logistical unit with our other products. We offer anaesthesia trolleys, first aid trolleys as well as transport trolleys in different configurations and with different options.

- 18

NAMES OF TAXABLE

**Specially for care procedures** – Novocal's reliable and durable patient care and nursing trolleys are designed to assist with care tasks such as washing, changing linen and dressing, planning, and medical or counselling tasks.

A selection of available medicine and care trolleys. For a full range visit our website meriantomedical.com.