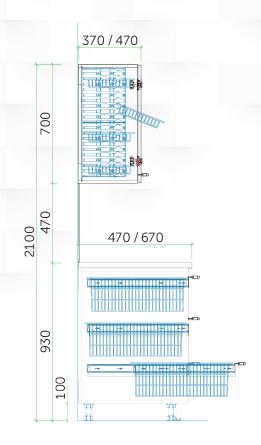

professionals with the option of combining the appropriate baskets and shelves of the ISO modular system.

|                                         |          | Width,<br>mm | Depth,<br>mm | Height,<br>mm |
|-----------------------------------------|----------|--------------|--------------|---------------|
| Wall cabinet without a door             | M-Y4     | 455          | 370          | 700           |
| Wall cabinet without a door             | M-Y6     | 655          | 470          | 700           |
| Wall cabinet with a door                | M-Y4U    | 455          | 370          | 700           |
| Wall cabinet with a door                | M-Y6U    | 655          | 470          | 700           |
| Wall cabinet with a roller door         | M-Y4R    | 455          | 370          | 700           |
| Wall cabinet with a roller door         | M-Y6R    | 655          | 470          | 700           |
| Wall cabinet with inwards opening doors | M-Y6U-SA | 798          | 470          | 700           |
| Wall cabinet with a flap door           | M-Y4KU   | 455          | 370          | 700           |
| Wall cabinet with a flap door           | M-Y6KU   | 655          | 470          | 700           |
| Wall cabinet with a glass door          | M-Y4KL   | 455          | 370          | 700           |
| Wall cabinet with a glass door          | M-Y6KL   | 655          | 470          | 700           |

M-Y4K M-Y6KL M-Y6KL

Depending on the cabinet type, it is possible to choose a glass door instead of a standard door.