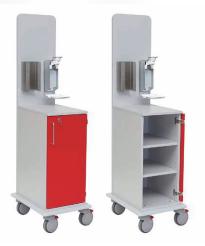

#### Everything you need right at your fingertips -

ABARBARA P

DEBER.

with hospital and transport trolleys designed specially for healthcare facilities, it is easy to take medication and accessories everywhere, wherever the patient needs help. All the trolleys we offer are equipped with baskets of the ISO modular system, forming a complete logistical unit with our other products. We offer anaesthesia trolleys, first aid trolleys as well as transport trolleys in different configurations and with different options.

- 18

NAMES OF TAXABLE

**Specially for care procedures** – Novocal's reliable and durable patient care and nursing trolleys are designed to assist with care tasks such as washing, changing linen and dressing, planning, and medical or counselling tasks.

A selection of available medicine and care trolleys. For a full range visit our website meriantomedical.com.