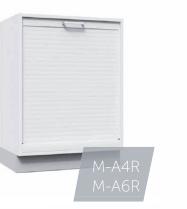

| -         | ter .                                |                                      |          | Width,<br>mm | Depth,<br>mm | Height,<br>mm |
|-----------|--------------------------------------|--------------------------------------|----------|--------------|--------------|---------------|
| -         |                                      | Cabinet without a door               | M-A4     | 455          | 670          | 900           |
| IIIII     | 1                                    | Cabinet without a door               | M-A6     | 655          | 470          | 900           |
|           |                                      | Cabinet with a door                  | M-A4U    | 455          | 670          | 900           |
| 100       |                                      | Cabinet with a door                  | M-A6U    | 655          | 470          | 900           |
| 11.       |                                      | Cabinet with a glass door            | M-A4KL   | 455          | 670          | 900           |
| -         |                                      | Cabinet with a glass door            | M-A6KL   | 655          | 470          | 900           |
| ¥.        |                                      | Cabinet with roller doors            | M-A4R    | 455          | 670          | 900           |
|           |                                      | Cabinet with roller doors            | M-A6R    | 655          | 470          | 900           |
|           |                                      | Cabinet with an inwards opening door | M-A4U-SA | 524          | 670          | 900           |
|           |                                      | Cabinet with an inwards opening door | M-A6U-SA | 798          | 470          | 900           |
| 370 / 470 | Drawer set                           | M-A4S                                | 455      | 670          | 900          |               |
|           | Drawer set                           | M-A6S                                | 655      | 470          | 900          |               |
|           | Sink cabinet with a waste bin system | M-A4W                                | 450      | 670          | 900          |               |
| 200       |                                      | Sink cabinet with a waste bin system | M-A5W    | 500          | 670          | 900           |
|           | Sink cabinet with a waste bin system | M-A6W                                | 600      | 670          | 900          |               |
|           | 1                                    |                                      |          |              |              |               |