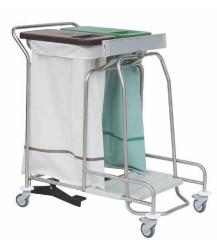

#### Everything you need right at your fingertips -

ABARBARA P

DEBER.

with hospital and transport trolleys designed specially for healthcare facilities, it is easy to take medication and accessories everywhere, wherever the patient needs help. All the trolleys we offer are equipped with baskets of the ISO modular system, forming a complete logistical unit with our other products. We offer anaesthesia trolleys, first aid trolleys as well as transport trolleys in different configurations and with different options.

- 18

NAMES OF TAXABLE

**Specially for care procedures** – Novocal's reliable and durable patient care and nursing trolleys are designed to assist with care tasks such as washing, changing linen and dressing, planning, and medical or counselling tasks.

A selection of available medicine and care trolleys. For a full range visit our website meriantomedical.com.