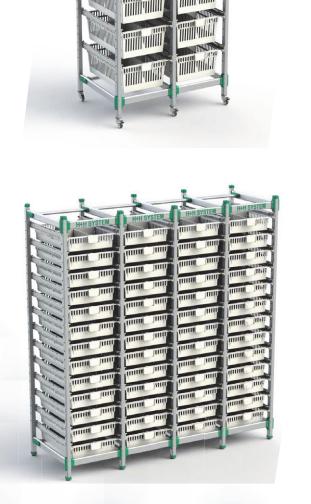

## FLEXSHELF SHELVES

Always a clear overview – a multifunctional FlexShelf shelf system with its strong aluminium structure allows you to get a quick overview of your stock. Create the right storage shelf, trolley or workstation. Medicines or accessories stored on the highest shelves are conveniently accessible.

Store, make an inventory, use!

There are thousands of ways to assemble a shelf system, and it's also easy to expand or upgrade an existing system. Here are some examples for inspiration. Contact us to find the right solution for your company.