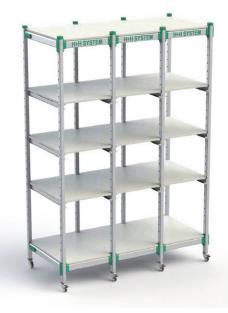

## FLEXSHELF SHELVES

Always a clear overview – a multifunctional FlexShelf shelf system with its strong aluminium structure allows you to get a quick overview of your stock. Create the right storage shelf, trolley or workstation. Medicines or accessories stored on the highest shelves are conveniently accessible.

Store, make an inventory, use!

There are thousands of ways to assemble a shelf system, and it's also easy to expand or upgrade an existing system. Here are some examples for inspiration. Contact us to find the right solution for your company.