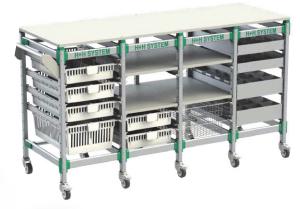

## FLEXSHELF SHELVES

Always a clear overview – a multifunctional FlexShelf shelf system with its strong aluminium structure allows you to get a quick overview of your stock. Create the right storage shelf, trolley or workstation. Medicines or accessories stored on the highest shelves are conveniently accessible.

Store, make an inventory, use!

There are thousands of ways to assemble a shelf system, and it's also easy to expand or upgrade an existing system. Here are some examples for inspiration. Contact us to find the right solution for your company.