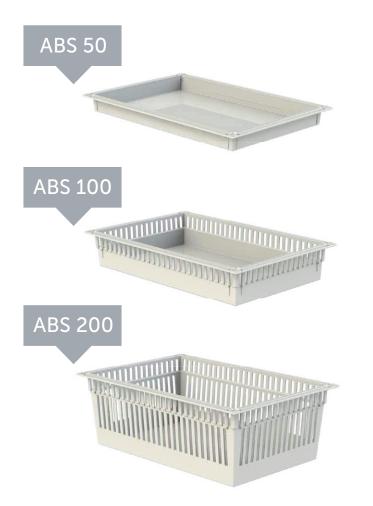

The baskets are made specifically for medical use and can be cleaned with all standard detergents and disinfectants used in hospitals. The ISO modular system is based on 400 x 600 mm and 300 x 400 mm plastic baskets with a choice of heights 50, 100 or 200 mm and materials such as transparent PC or grey ABS.

### ABS 50, 100 and 200

Grey baskets made from ABS with heights of 50, 100 and 200 mm. The heat resistance of ABS is up to +85 °C.

The baskets can carry a load of 14 kg in side panels and up to 35 kg on telescopic rails.

#### PC 50, 100 and 200

Transparent baskets made from PC with heights of 50, 100 and 200 mm. The heat resistance of PC is up to +125 °C.

The baskets can carry a load of 14 kg in side panels and up to 35 kg on telescopic rails.