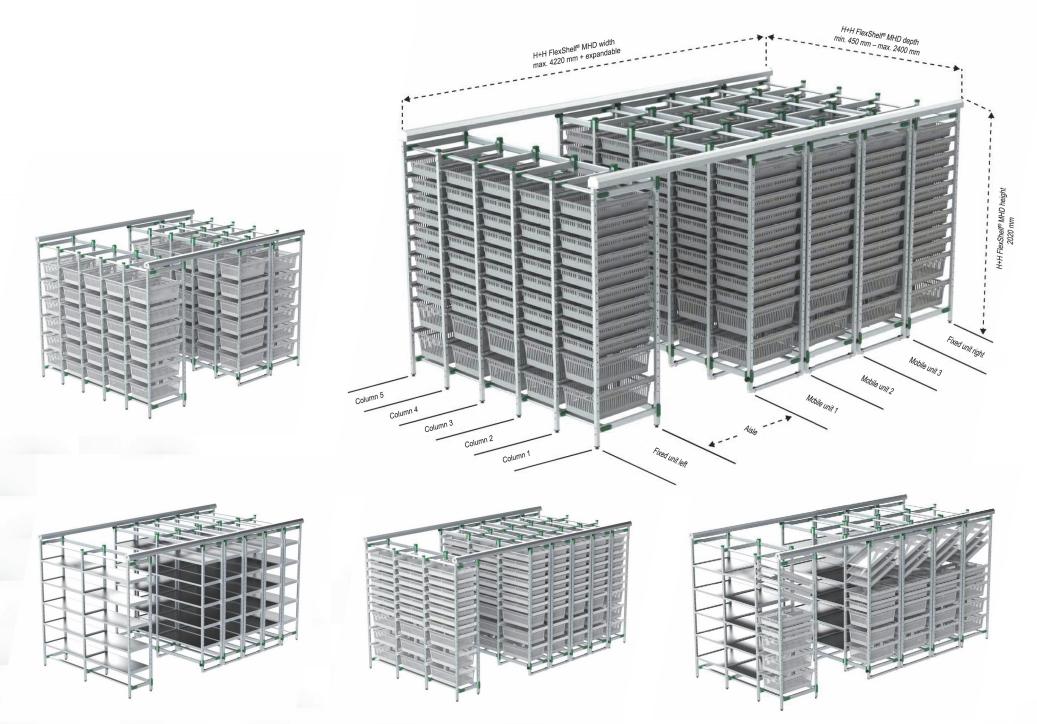

## FLEXSHELF MHD SHELVES

#### Complete flexibility with great space

**savings** – thanks to its compact design, FlexShelf MHD allows you to make the most of available space while maintaining flexibility. The innovative mobile shelving system gives a perfect overview of the products in storage and it can be rearranged quickly and easily. The shelving system can be equipped with pull-out shelves, drawers or an ISO modular system. Maximum width 422, depth 240 and height 202 cm.