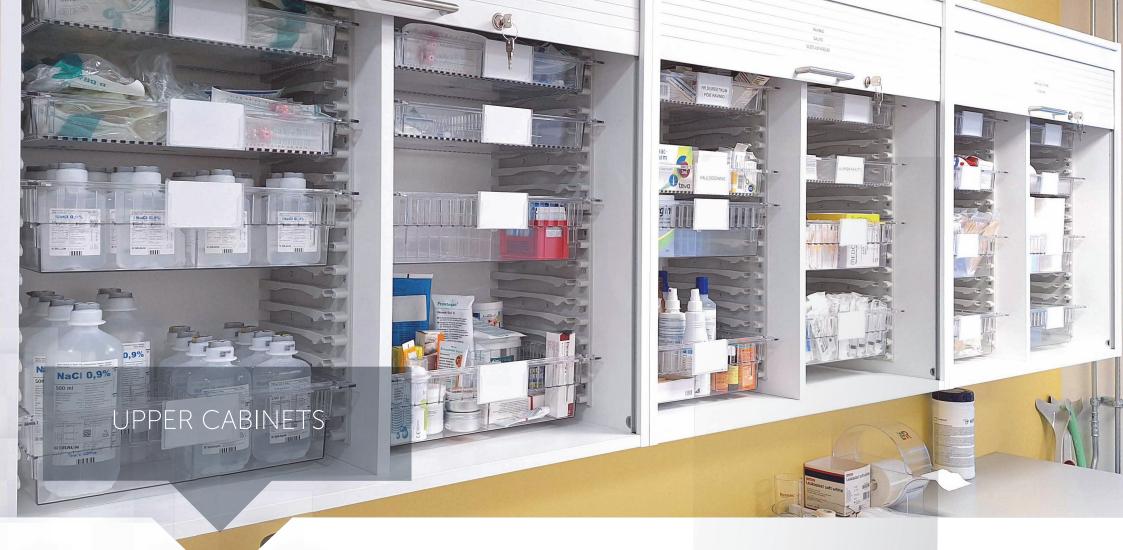

professionals with the option of combining the appropriate baskets and shelves of the ISO modular system.

|                                         |          | Width,<br>mm | Depth,<br>mm | Height,<br>mm |
|-----------------------------------------|----------|--------------|--------------|---------------|
| Wall cabinet without a door             | M-Y4     | 455          | 370          | 700           |
| Wall cabinet without a door             | M-Y6     | 655          | 470          | 700           |
| Wall cabinet with a door                | M-Y4U    | 455          | 370          | 700           |
| Wall cabinet with a door                | M-Y6U    | 655          | 470          | 700           |
| Wall cabinet with a roller door         | M-Y4R    | 455          | 370          | 700           |
| Wall cabinet with a roller door         | M-Y6R    | 655          | 470          | 700           |
| Wall cabinet with inwards opening doors | M-Y6U-SA | 798          | 470          | 700           |
| Wall cabinet with a flap door           | M-Y4KU   | 455          | 370          | 700           |
| Wall cabinet with a flap door           | M-Y6KU   | 655          | 470          | 700           |
| Wall cabinet with a glass door          | M-Y4KL   | 455          | 370          | 700           |
| Wall cabinet with a glass door          | M-Y6KL   | 655          | 470          | 700           |

M-Y4K M-Y6KL M-Y6KL

Depending on the cabinet type, it is possible to choose a glass door instead of a standard door.

#### Thoroughly elaborated standard solution -

the medicine cabinets assembled according to need are lockable. In addition to a mechanical furniture lock, you can choose between an electronic code lock and a smart card lock. Baskets in cabinets can carry up to 20 kg and baskets on ball rails up to 50 kg. The doors are provided with silicone magnets to ensure quiet closing.