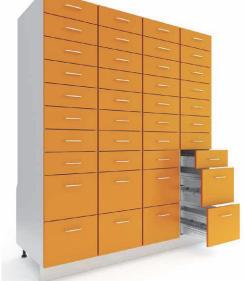

High-quality material – all medicine cabinets are made of high-quality materials that are easy to clean. Cabinets are either with open facade or closed. The choice includes doors, glass doors, drawers and roller doors.

|                                        |          | Width,<br>mm | Depth,<br>mm | Height,<br>mm |
|----------------------------------------|----------|--------------|--------------|---------------|
| Cabinet without a door                 | M-K4     | 455          | 670          | 2100          |
| Cabinet without a door                 | M-K6     | 655          | 470          | 2100          |
| Cabinet with a door                    | M-K4U    | 455          | 670          | 2100          |
| Cabinet with a door                    | M-K6U    | 655          | 470          | 2100          |
| Cabinet with two doors and a worktop   | M-K4U-2T | 455          | 670          | 2100          |
| Cabinet with two doors and a worktop   | M-K6U-2T | 655          | 470          | 2100          |
| Cabinet with roller doors              | M-K4R    | 455          | 670          | 2100          |
| Cabinet with roller doors              | M-K6R    | 655          | 470          | 2100          |
| Cabinet with a roller door and drawers | M-K4R-S  | 455          | 670          | 2100          |
| Cabinet with a roller door and drawers | M-K6R-S  | 655          | 470          | 2100          |
| Extractable container cabinet          | M-LC3    | 300          | 670          | 2100          |
| Extractable container cabinet          | M-LC4    | 400          | 670          | 2100          |
| Extractable container cabinet          | M-LC5    | 500          | 670          | 2100          |
| Cabinet with an inwards opening door   | M-K4U-SA | 524          | 670          | 2100          |
| Double-sided pass-through cabinet      | M-K4-LAK | 455          | 670          | 2100          |
| Double-sided pass-through cabinet      | M-K6-LAK | 655          | 470          | 2100          |
| Medicine cabinet with a fridge         | M-LK65F  | 655          | 670          | 2100          |
| Medicine cabinet                       | M-LK65   | 655          | 670          | 2100          |