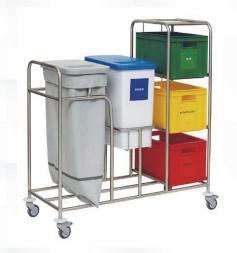

#### Everything you need right at your fingertips -

ABARBARA P

DEBER.

with hospital and transport trolleys designed specially for healthcare facilities, it is easy to take medication and accessories everywhere, wherever the patient needs help. All the trolleys we offer are equipped with baskets of the ISO modular system, forming a complete logistical unit with our other products. We offer anaesthesia trolleys, first aid trolleys as well as transport trolleys in different configurations and with different options.

- 18

NAMES OF TAXABLE

**Specially for care procedures** – Novocal's reliable and durable patient care and nursing trolleys are designed to assist with care tasks such as washing, changing linen and dressing, planning, and medical or counselling tasks.

A selection of available medicine and care trolleys. For a full range visit our website meriantomedical.com.