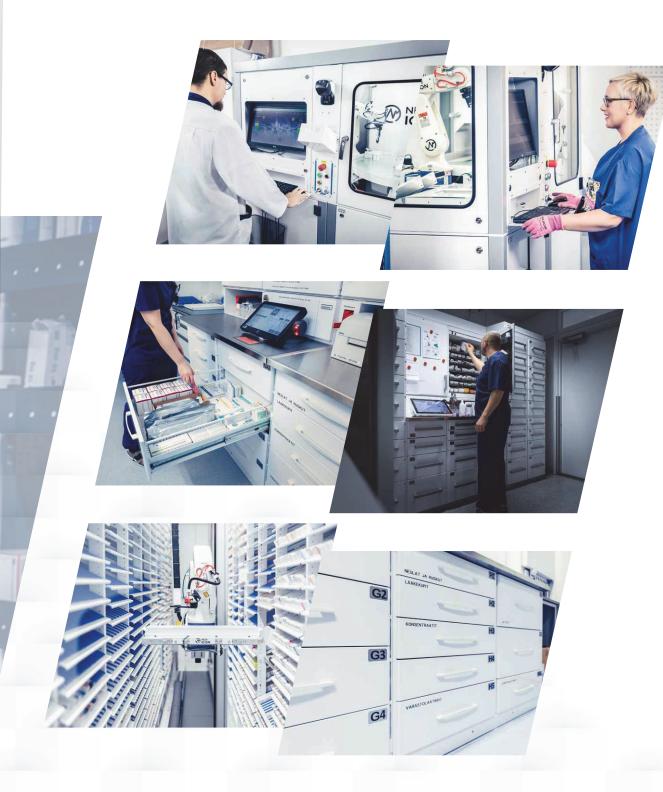

## PHARMACY ROBOTS AND SMART CABINETS

**Future helpers** – labour shortage is a growing concern in the health sector. To have more time for patients, we have learned to automate processes. Computer-controlled medicine cabinets and systems for storing and dispensing medicines allow us to automate the time-consuming process of running between warehouses and transporting medicals, while reducing the risk of human error.

For more information visit our website **meriantomedical.com**.