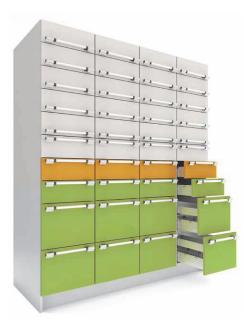

High-quality material – all medicine cabinets are made of high-quality materials that are easy to clean. Cabinets are either with open facade or closed. The choice includes doors, glass doors, drawers and roller doors.

|                                        |          | Width,<br>mm | Depth,<br>mm | Height,<br>mm |
|----------------------------------------|----------|--------------|--------------|---------------|
| Cabinet without a door                 | M-K4     | 455          | 670          | 2100          |
| Cabinet without a door                 | M-K6     | 655          | 470          | 2100          |
| Cabinet with a door                    | M-K4U    | 455          | 670          | 2100          |
| Cabinet with a door                    | M-K6U    | 655          | 470          | 2100          |
| Cabinet with two doors and a worktop   | M-K4U-2T | 455          | 670          | 2100          |
| Cabinet with two doors and a worktop   | M-K6U-2T | 655          | 470          | 2100          |
| Cabinet with roller doors              | M-K4R    | 455          | 670          | 2100          |
| Cabinet with roller doors              | M-K6R    | 655          | 470          | 2100          |
| Cabinet with a roller door and drawers | M-K4R-S  | 455          | 670          | 2100          |
| Cabinet with a roller door and drawers | M-K6R-S  | 655          | 470          | 2100          |
| Extractable container cabinet          | M-LC3    | 300          | 670          | 2100          |
| Extractable container cabinet          | M-LC4    | 400          | 670          | 2100          |
| Extractable container cabinet          | M-LC5    | 500          | 670          | 2100          |
| Cabinet with an inwards opening door   | M-K4U-SA | 524          | 670          | 2100          |
| Double-sided pass-through cabinet      | M-K4-LAK | 455          | 670          | 2100          |
| Double-sided pass-through cabinet      | M-K6-LAK | 655          | 470          | 2100          |
| Medicine cabinet with a fridge         | M-LK65F  | 655          | 670          | 2100          |
| Medicine cabinet                       | M-LK65   | 655          | 670          | 2100          |