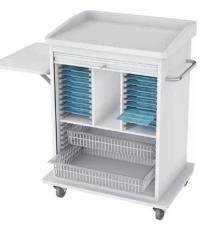

- 18

NAMES OF TAXABLE

**Specially for care procedures** – Novocal's reliable and durable patient care and nursing trolleys are designed to assist with care tasks such as washing, changing linen and dressing, planning, and medical or counselling tasks.

A selection of available medicine and care trolleys. For a full range visit our website meriantomedical.com.