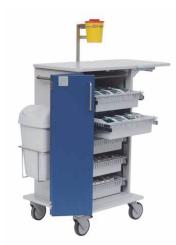

## MEDICINE DISPENSING SYSTEM

**Every item in its right place reduces the risk of medication errors** – accurate dosing and timely administration of medicines is critical in following medication guidelines. Dispensing systems ensure that patients administer medicines safely and reduce the chances of medication errors. A widely used weekly system or something else?

Medicine dispensing system products offer many possibilities for individual need-based solutions. Create your own dispensing system or use separate products – the selection is wide. The majority of the medicine trays we offer are made to the dimensions of the ISO modular system and can be used in all our medicine cabinets and trolleys.