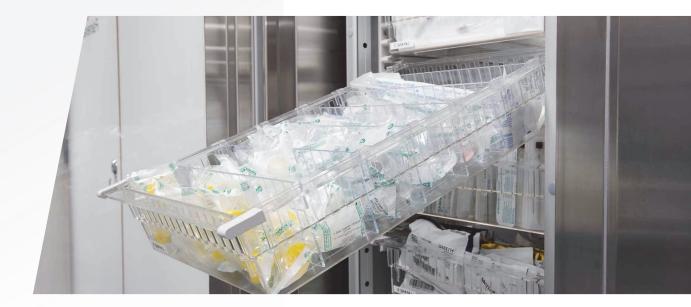

# MULTI-FUNCTIONALIT

The heart of Merianto Medical's medicine cabinets is an ISO-certified modular system. Thanks to the standardised side panels, it is possible to take baskets full of medicines from the warehouse, place them securely in the corresponding slots in the transport trolley and replace them with the empty baskets in the medicine cabinets.

## ISO MODULAR SYSTEM

**Replace and combine** – standardised side panels allow the interchangeability and combination of the baskets of Merianto medicine cabinets. Take a basket full of medicines from the warehouse, place it in the trolley and then in the medicine cabinet.

111

The system of smaller and larger dividers that can be placed in the baskets of the ISO modular system allows the creation of orderly storage conditions for medicines. This avoids medication errors and can save up to 60% of shelf space compared to conventional cabinets.

#### Multipurpose side panel 1-4.

The special design of the side panels allows the baskets to be opened either straight or at a 5% or 30% angle, which is particularly convenient in the case of baskets located higher up. This is a convenient solution for pass-through cabinets located between rooms – the baskets move in both directions and can be freely positioned at any height throughout the cabinet.

The baskets are made specifically for medical use and can be cleaned with all standard detergents and disinfectants used in hospitals. The ISO modular system is based on 400 x 600 mm and 300 x 400 mm plastic baskets with a choice of heights 50, 100 or 200 mm and materials such as transparent PC or grey ABS.