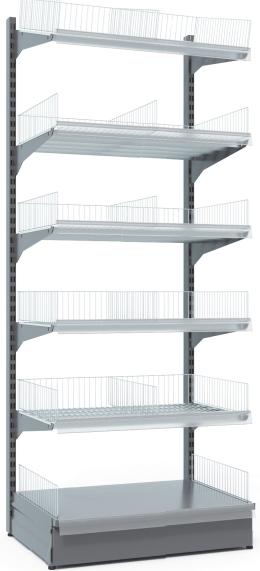

## FLEXSHELF SHELVES

Always a clear overview – a multifunctional FlexShelf shelf system with its strong aluminium structure allows you to get a quick overview of your stock. Create the right storage shelf, trolley or workstation. Medicines or accessories stored on the highest shelves are conveniently accessible.

Store, make an inventory, use!

There are thousands of ways to assemble a shelf system, and it's also easy to expand or upgrade an existing system. Here are some examples for inspiration. Contact us to find the right solution for your company.