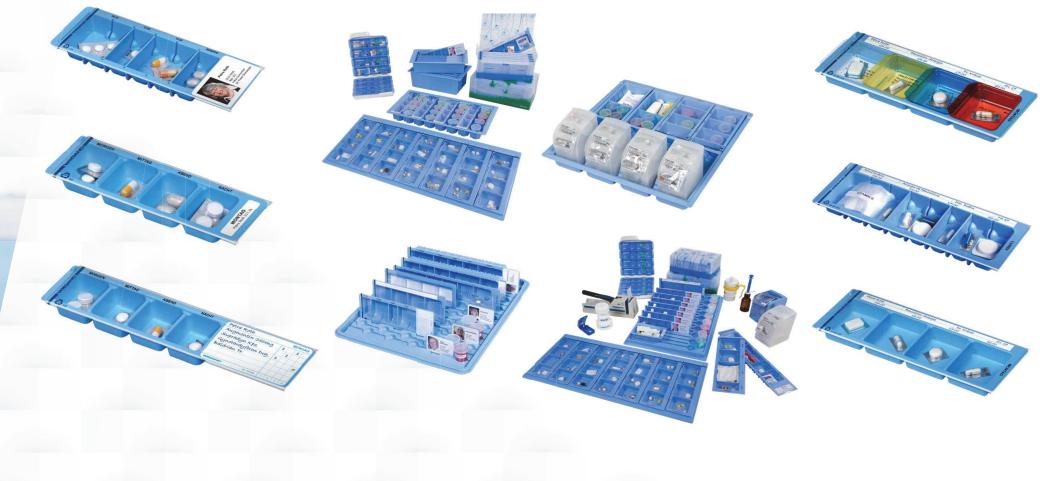

## WEEKLY CABINET

**Specially for nursing homes** – storing medicines, preparing the right quantities and distributing them to patients requires the utmost precision and attention. With the needs of nursing homes in mind, Merianto Medical has developed smart medicine cabinets. We offer a modular, complete solution that can accommodate medicines for 20, 40 or 60 patients for one week. The M-WK weekly cabinet with a medicine dispensing trolley considerably simplifies the work of the care worker in dispensing medicines.

Medicine cabinet is lockable and the inner systems can be conveniently repositioned in the medicine trolley. The height of one cabinet module is 2100 mm, width 910 mm and depth 670 mm.

## MEDICINE DISPENSING SYSTEM

**Every item in its right place reduces the risk of medication errors** – accurate dosing and timely administration of medicines is critical in following medication guidelines. Dispensing systems ensure that patients administer medicines safely and reduce the chances of medication errors. A widely used weekly system or something else?

Medicine dispensing system products offer many possibilities for individual need-based solutions. Create your own dispensing system or use separate products – the selection is wide. The majority of the medicine trays we offer are made to the dimensions of the ISO modular system and can be used in all our medicine cabinets and trolleys.