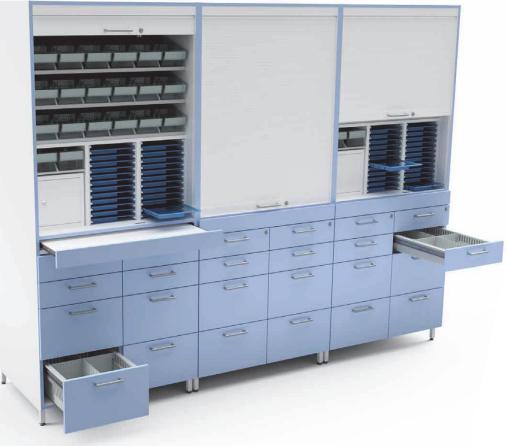

High-quality material – all medicine cabinets are made of high-quality materials that are easy to clean. Cabinets are either with open facade or closed. The choice includes doors, glass doors, drawers and roller doors.

|                                        |          | Width,<br>mm | Depth,<br>mm | Height,<br>mm |
|----------------------------------------|----------|--------------|--------------|---------------|
| Cabinet without a door                 | M-K4     | 455          | 670          | 2100          |
| Cabinet without a door                 | M-K6     | 655          | 470          | 2100          |
| Cabinet with a door                    | M-K4U    | 455          | 670          | 2100          |
| Cabinet with a door                    | M-K6U    | 655          | 470          | 2100          |
| Cabinet with two doors and a worktop   | M-K4U-2T | 455          | 670          | 2100          |
| Cabinet with two doors and a worktop   | M-K6U-2T | 655          | 470          | 2100          |
| Cabinet with roller doors              | M-K4R    | 455          | 670          | 2100          |
| Cabinet with roller doors              | M-K6R    | 655          | 470          | 2100          |
| Cabinet with a roller door and drawers | M-K4R-S  | 455          | 670          | 2100          |
| Cabinet with a roller door and drawers | M-K6R-S  | 655          | 470          | 2100          |
| Extractable container cabinet          | M-LC3    | 300          | 670          | 2100          |
| Extractable container cabinet          | M-LC4    | 400          | 670          | 2100          |
| Extractable container cabinet          | M-LC5    | 500          | 670          | 2100          |
| Cabinet with an inwards opening door   | M-K4U-SA | 524          | 670          | 2100          |
| Double-sided pass-through cabinet      | M-K4-LAK | 455          | 670          | 2100          |
| Double-sided pass-through cabinet      | M-K6-LAK | 655          | 470          | 2100          |
| Medicine cabinet with a fridge         | M-LK65F  | 655          | 670          | 2100          |
| Medicine cabinet                       | M-LK65   | 655          | 670          | 2100          |

Depending on the cabinet type, it is possible to choose a glass door instead of a standard door.

**Combine according to your needs –** Merianto Medical's medicine cabinets are multifunctional cabinets designed to meet the needs of healthcare

professionals with the option of combining the appropriate baskets and shelves of the ISO modular system.

|                                         |          | Width,<br>mm | Depth,<br>mm | Height,<br>mm |
|-----------------------------------------|----------|--------------|--------------|---------------|
| Wall cabinet without a door             | M-Y4     | 455          | 370          | 700           |
| Wall cabinet without a door             | M-Y6     | 655          | 470          | 700           |
| Wall cabinet with a door                | M-Y4U    | 455          | 370          | 700           |
| Wall cabinet with a door                | M-Y6U    | 655          | 470          | 700           |
| Wall cabinet with a roller door         | M-Y4R    | 455          | 370          | 700           |
| Wall cabinet with a roller door         | M-Y6R    | 655          | 470          | 700           |
| Wall cabinet with inwards opening doors | M-Y6U-SA | 798          | 470          | 700           |
| Wall cabinet with a flap door           | M-Y4KU   | 455          | 370          | 700           |
| Wall cabinet with a flap door           | M-Y6KU   | 655          | 470          | 700           |
| Wall cabinet with a glass door          | M-Y4KL   | 455          | 370          | 700           |
| Wall cabinet with a glass door          | M-Y6KL   | 655          | 470          | 700           |