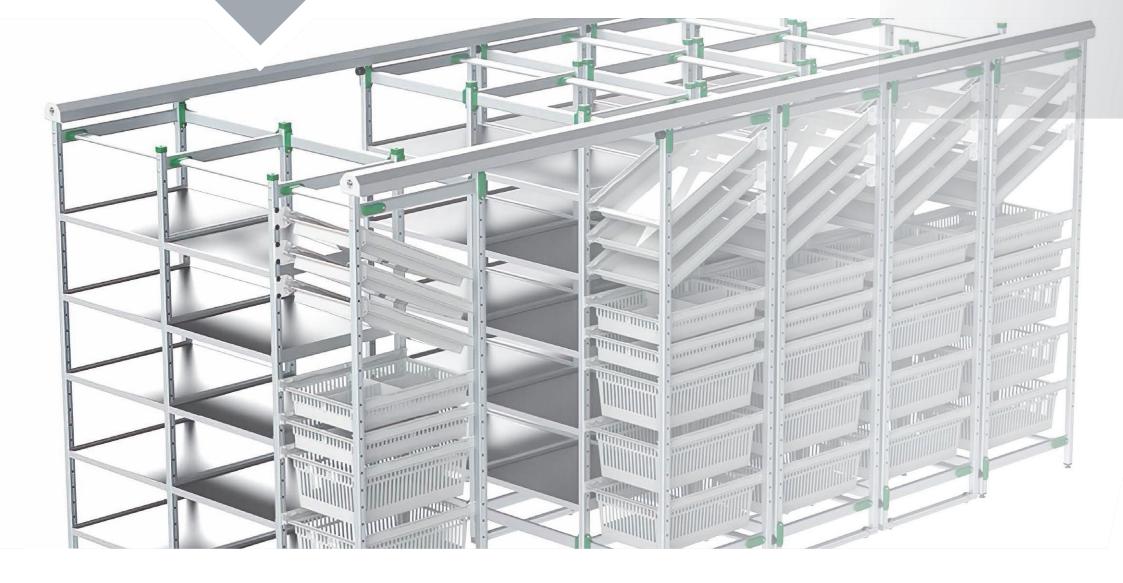

## FLEXSHELF SHELVES

Always a clear overview – a multifunctional FlexShelf shelf system with its strong aluminium structure allows you to get a quick overview of your stock. Create the right storage shelf, trolley or workstation. Medicines or accessories stored on the highest shelves are conveniently accessible.

Store, make an inventory, use!

There are thousands of ways to assemble a shelf system, and it's also easy to expand or upgrade an existing system. Here are some examples for inspiration. Contact us to find the right solution for your company.