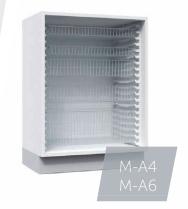

| -         | ter .                                |                                      |          | Width,<br>mm | Depth,<br>mm | Height,<br>mm |
|-----------|--------------------------------------|--------------------------------------|----------|--------------|--------------|---------------|
| -         |                                      | Cabinet without a door               | M-A4     | 455          | 670          | 900           |
| IIIII     | 1                                    | Cabinet without a door               | M-A6     | 655          | 470          | 900           |
|           |                                      | Cabinet with a door                  | M-A4U    | 455          | 670          | 900           |
| 100       |                                      | Cabinet with a door                  | M-A6U    | 655          | 470          | 900           |
| 11.       |                                      | Cabinet with a glass door            | M-A4KL   | 455          | 670          | 900           |
| -         |                                      | Cabinet with a glass door            | M-A6KL   | 655          | 470          | 900           |
| ¥.        |                                      | Cabinet with roller doors            | M-A4R    | 455          | 670          | 900           |
|           |                                      | Cabinet with roller doors            | M-A6R    | 655          | 470          | 900           |
|           |                                      | Cabinet with an inwards opening door | M-A4U-SA | 524          | 670          | 900           |
|           |                                      | Cabinet with an inwards opening door | M-A6U-SA | 798          | 470          | 900           |
| 370 / 470 | Drawer set                           | M-A4S                                | 455      | 670          | 900          |               |
|           | Drawer set                           | M-A6S                                | 655      | 470          | 900          |               |
|           | Sink cabinet with a waste bin system | M-A4W                                | 450      | 670          | 900          |               |
| 200       |                                      | Sink cabinet with a waste bin system | M-A5W    | 500          | 670          | 900           |
|           | Sink cabinet with a waste bin system | M-A6W                                | 600      | 670          | 900          |               |
|           | 1                                    |                                      |          |              |              |               |