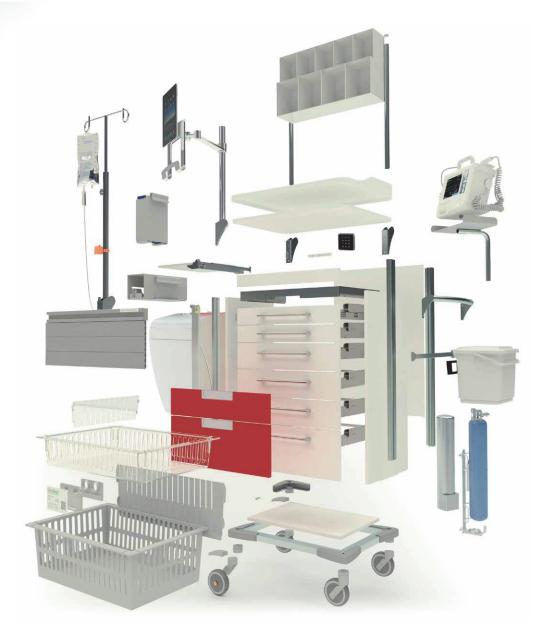

# MULTI-FUNCTIONALIT

The heart of Merianto Medical's medicine cabinets is an ISO-certified modular system. Thanks to the standardised side panels, it is possible to take baskets full of medicines from the warehouse, place them securely in the corresponding slots in the transport trolley and replace them with the empty baskets in the medicine cabinets.

## ISO MODULAR SYSTEM

**Replace and combine** – standardised side panels allow the interchangeability and combination of the baskets of Merianto medicine cabinets. Take a basket full of medicines from the warehouse, place it in the trolley and then in the medicine cabinet.

111

The system of smaller and larger dividers that can be placed in the baskets of the ISO modular system allows the creation of orderly storage conditions for medicines. This avoids medication errors and can save up to 60% of shelf space compared to conventional cabinets.

#### Multipurpose side panel 1-4.

The special design of the side panels allows the baskets to be opened either straight or at a 5% or 30% angle, which is particularly convenient in the case of baskets located higher up. This is a convenient solution for pass-through cabinets located between rooms – the baskets move in both directions and can be freely positioned at any height throughout the cabinet.