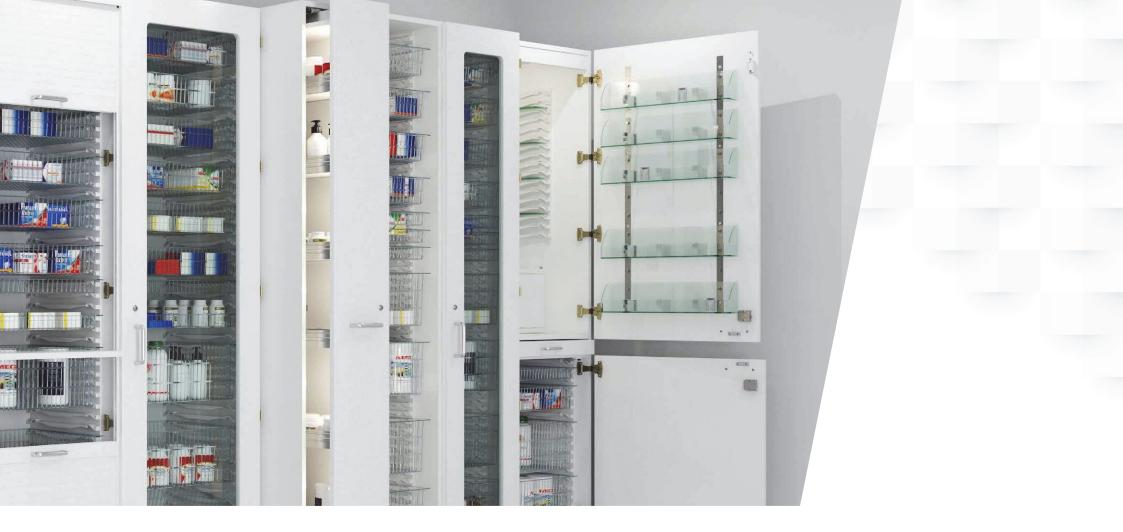

High-quality material – all medicine cabinets are made of high-quality materials that are easy to clean. Cabinets are either with open facade or closed. The choice includes doors, glass doors, drawers and roller doors.

Depending on the cabinet type, it is possible to choose a glass door instead of a standard door.

**Combine according to your needs –** Merianto Medical's medicine cabinets are multifunctional cabinets designed to meet the needs of healthcare