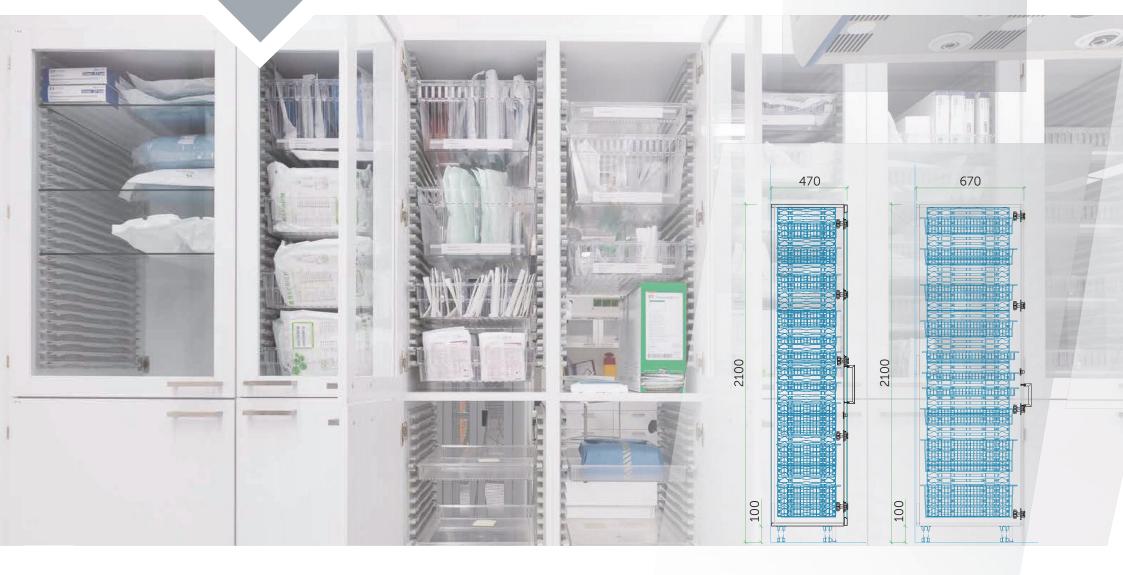

#### Multipurpose side panel 1-4.

The special design of the side panels allows the baskets to be opened either straight or at a 5% or 30% angle, which is particularly convenient in the case of baskets located higher up. This is a convenient solution for pass-through cabinets located between rooms – the baskets move in both directions and can be freely positioned at any height throughout the cabinet.

Medicine cabinet is lockable and the inner systems can be conveniently repositioned in the medicine trolley. The height of one cabinet module is 2100 mm, width 910 mm and depth 670 mm.