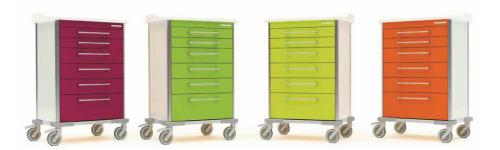

#### Everything you need right at your fingertips -

ABARBARA P

DEBER.

with hospital and transport trolleys designed specially for healthcare facilities, it is easy to take medication and accessories everywhere, wherever the patient needs help. All the trolleys we offer are equipped with baskets of the ISO modular system, forming a complete logistical unit with our other products. We offer anaesthesia trolleys, first aid trolleys as well as transport trolleys in different configurations and with different options.

- 18

NAMES OF TAXABLE

**Specially for care procedures** – Novocal's reliable and durable patient care and nursing trolleys are designed to assist with care tasks such as washing, changing linen and dressing, planning, and medical or counselling tasks.

A selection of available medicine and care trolleys. For a full range visit our website meriantomedical.com.