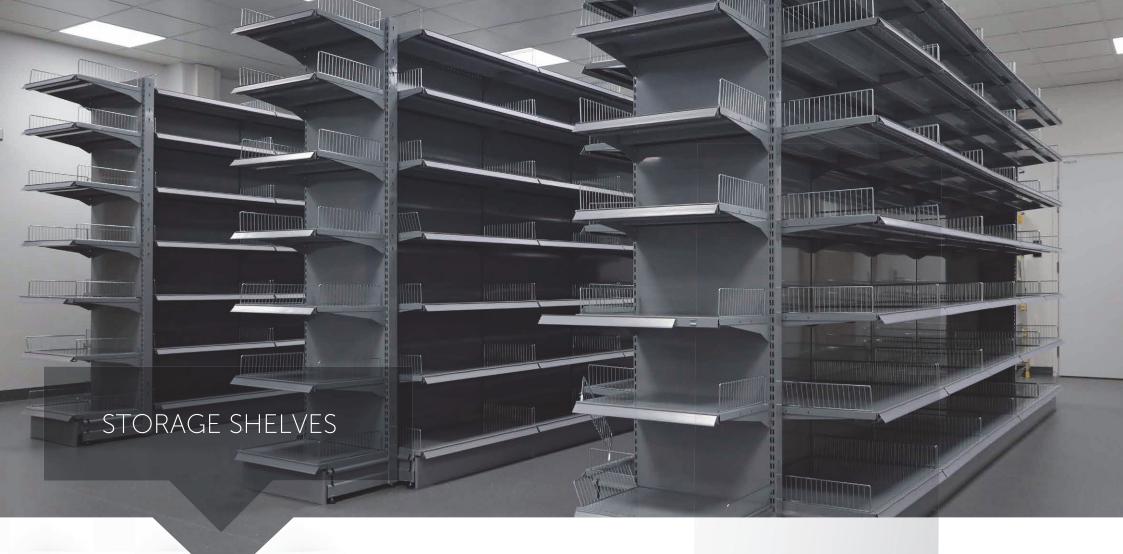

## PHARMACY SHELVES

**Specially for pharmacies** – a strong steel shelf systems enables the space-saving storage of medicine packages. MedicStorage's shelves and drawers are easy to move and are height adjustable. The drawers open with just a touch and can also be installed in an inclined position. Height of the support frame is 2115 mm. Width of modules 625 and 1000 mm, depth 400 and 500 mm. Finishing: white RAL 9003.

Gingium pro

0.60 0

**Unlimited use possibilities** – StockShelf warehouse shelving systems for hospitals are modular complete solutions standing on legs or mounted on the wall. Thanks to the accessories, the shelves can be used in almost unlimited ways. The StockShelf shelving system is easy to assemble and disassemble, and the assembled units can be easily modified. The shelves are made of steel and are strong and durable. Steel is an environmentally friendly material that can be recycled endlessly.