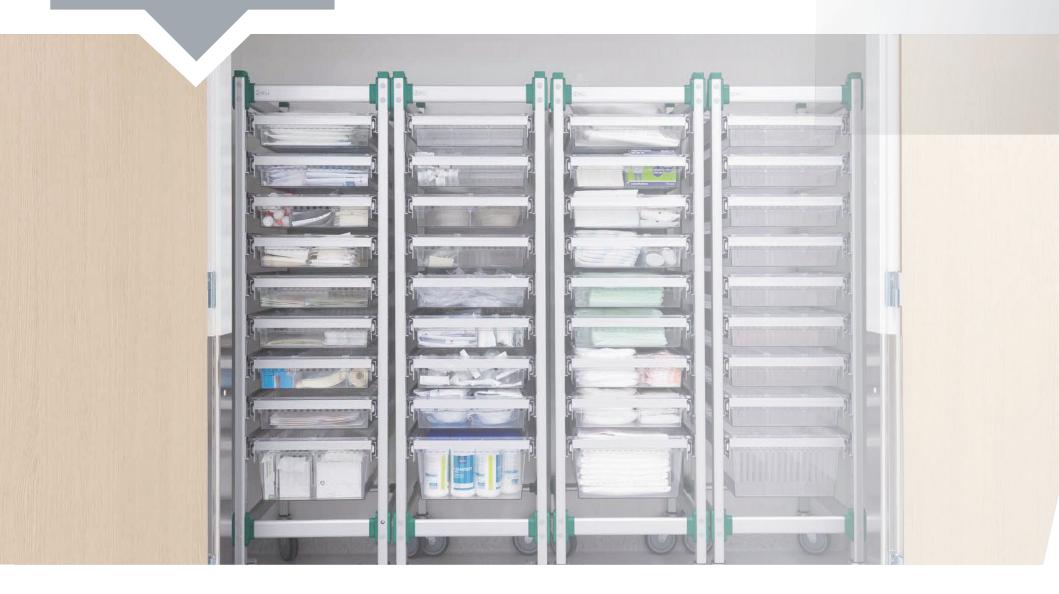

## ISO MODULAR SYSTEM

**Replace and combine** – standardised side panels allow the interchangeability and combination of the baskets of Merianto medicine cabinets. Take a basket full of medicines from the warehouse, place it in the trolley and then in the medicine cabinet.

111

The system of smaller and larger dividers that can be placed in the baskets of the ISO modular system allows the creation of orderly storage conditions for medicines. This avoids medication errors and can save up to 60% of shelf space compared to conventional cabinets.

#### Multipurpose side panel 1-4.

The special design of the side panels allows the baskets to be opened either straight or at a 5% or 30% angle, which is particularly convenient in the case of baskets located higher up. This is a convenient solution for pass-through cabinets located between rooms – the baskets move in both directions and can be freely positioned at any height throughout the cabinet.

The baskets are made specifically for medical use and can be cleaned with all standard detergents and disinfectants used in hospitals. The ISO modular system is based on 400 x 600 mm and 300 x 400 mm plastic baskets with a choice of heights 50, 100 or 200 mm and materials such as transparent PC or grey ABS.